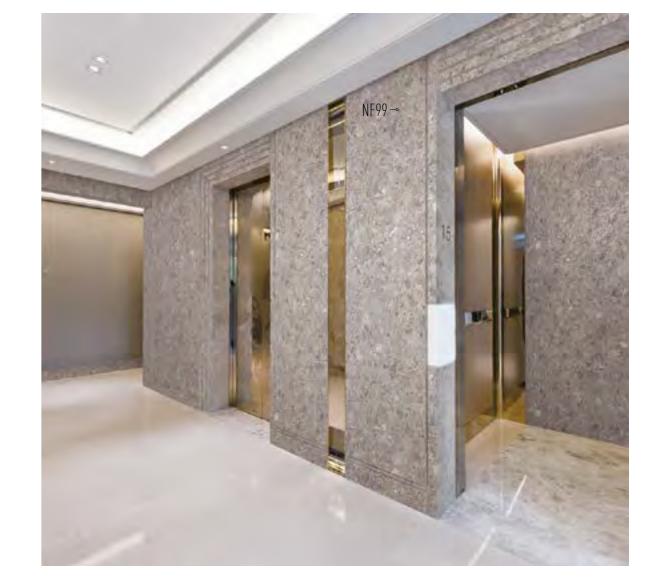

Our Marble range gives a chic touch to all your renovations thanks to its super-realistic graining designs. Dark, grey or white, matt or ash... In small touches or in an all-over look, you are spoiled by choice for renovations with a stamp of luxury. Imagine a matt white work surface or a bathroom with ash black splash back...Classicver the sumptuous models that will give your establishment an impressive decorative upgrade.

Adding marble to a bathroom or kitchen adds elegance and luxury.

Known for its glamor, when adding a touch to furniture, marble brings sophistication and refinement.

#### MARBLE COLLECTION

**RECOVER** Binder p. 112

Look at life in colour with our Solid Colour range! Each colour creates a unique atmosphere. Whether "pop" or sober, they embellish your walls and furniture. What are you waiting for? Give your bedrooms or lounges their own unique personality!