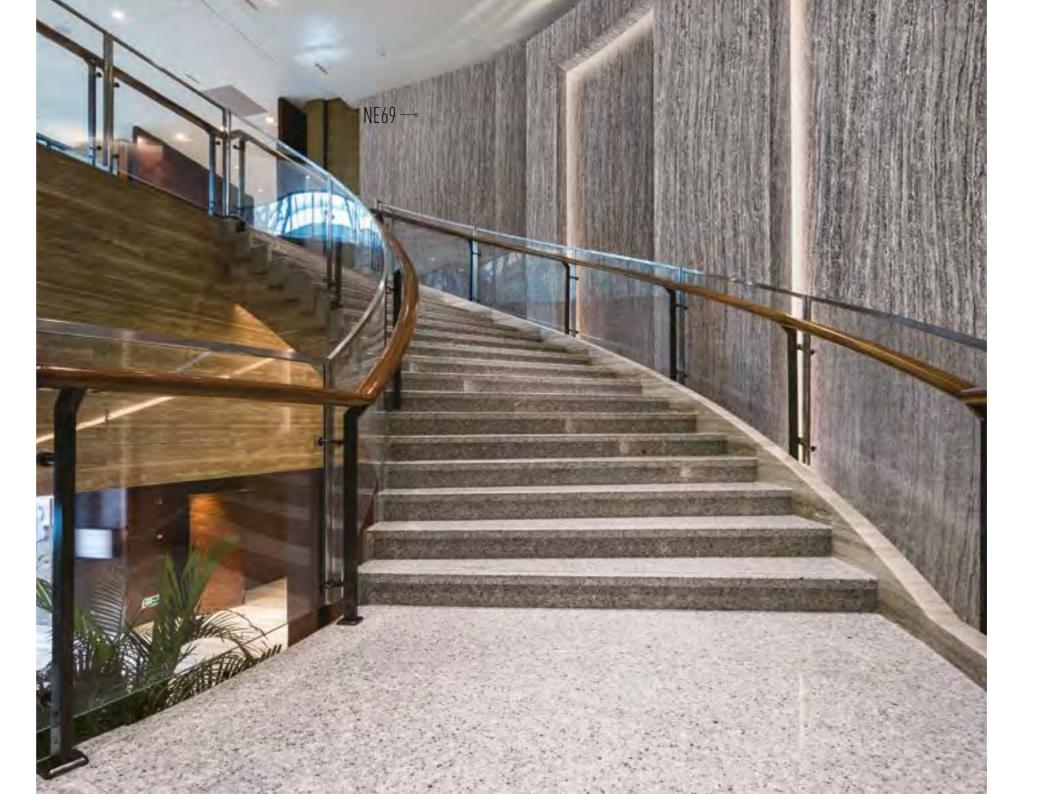

## METALLIC COLLECTION

**RECOVER** Binder p. 114

**RECOVER** Binder p. 106

**Q50** - Dark Brushed Silver

**RECOVER** Binder p. 107

**Q2** - Brushed Silver

From a "New-York apartment" look in grey stone through to polished concrete, our Natural Stone range will meet your trendy decorative desires. From the floor to the walls, grab a variety of colour tones to deck out all your rooms. What is the charm of a "natural stone" look in a room? The impression of small, controlled imperfections...

It allows you to give life to all your desires, from the most traditional to the most contemporary.

For its chic and original side, natural stone has crossed the ages to offer you the widest range of possibilities.

### NATURAL COLLECTION

**W6**- Rust

Unique materials and colours await you in our Textile range.

Ideal for creating a modern but unstructured look! Attract the eye and stir emotions in a bedroom or a dining room thanks to the hypnotic textures of the highly numerous models of the range. As in fashion, textile in décor is a matter of good taste and toning.