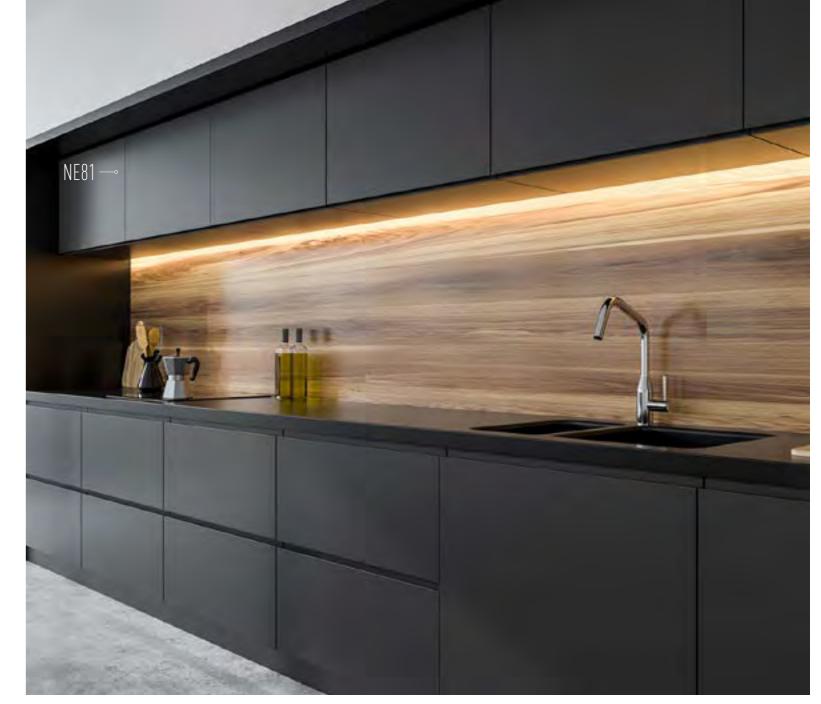

#### SOFT TOUCH COLLECTION

**RECOVER** Binder p. 23 **RECOVER** Binder p. 23 **RECOVER** Binder p. 23 **RECOVER** Binder p. 23

Whether it be with a rust or aluminium effect, materials and reliefs are the big feature of our Metallic range. Give your interior a silvery or golden touch. Are you going for an industrial look? The metal or carbon fibre effect will be ideal. Modernise an interior: create a loft atmosphere easily by covering wardrobes and chair legs. In décor, the metal effect is a safe bet when it is applied tastefully....You can depend on us to advise you and support you in your projects!

Metallic brings a touch of authenticity to your interior.

The industrial style, which appeared a few years ago now, places raw materials at the heart of decoration.

Silver, gold, copper, bronze... Opt for a unique interior design and decoration with the Metallic range of Reocover adhesive coatings!

Change the interior of your home according to your tastes and desires.

Industrial décor at its peak.