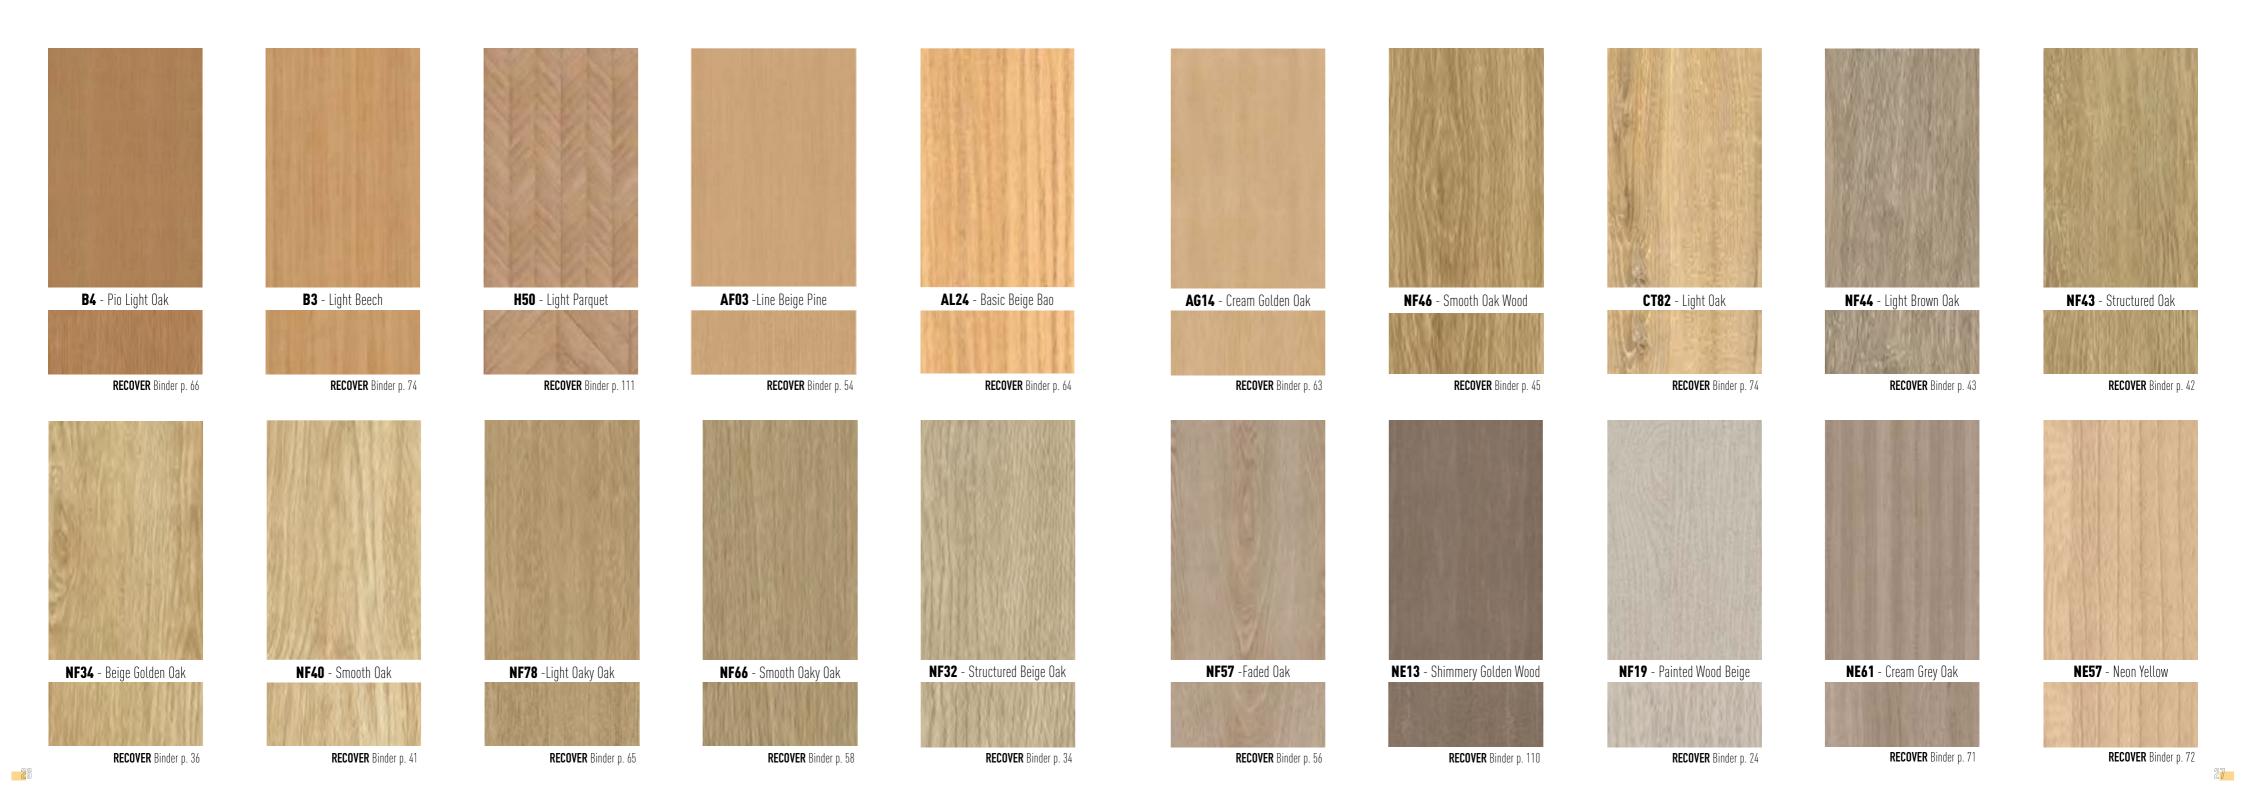

Inspired by a number of timber species, our Wood range reveals the charm of your rooms, giving them a natural touch. Are you dreaming of an interior with a "Swiss chalet" or Canadian-style look? An oak, beech, teak look....Placed in strategic places, such as a table or a wardrobe door, you would only need the smell of the woods and birdsong to transport you to the middle of the forest.

Inspiration drawn from Nature

Our Wood range is your ideal asset if you want to display a warm interior decoration.

Its nobility and authenticity add a real touch of elegance to your interior decoration.

#### W 0 0 D COLLECTION

**RECOVER** Binder p. 27

**RECOVER** Binder p. 81

**RECOVER** Binder p. 69

**RECOVER** Binder p. 25

28

**AL29** - White Structured Line Bao

MA16 - White Wood Waves