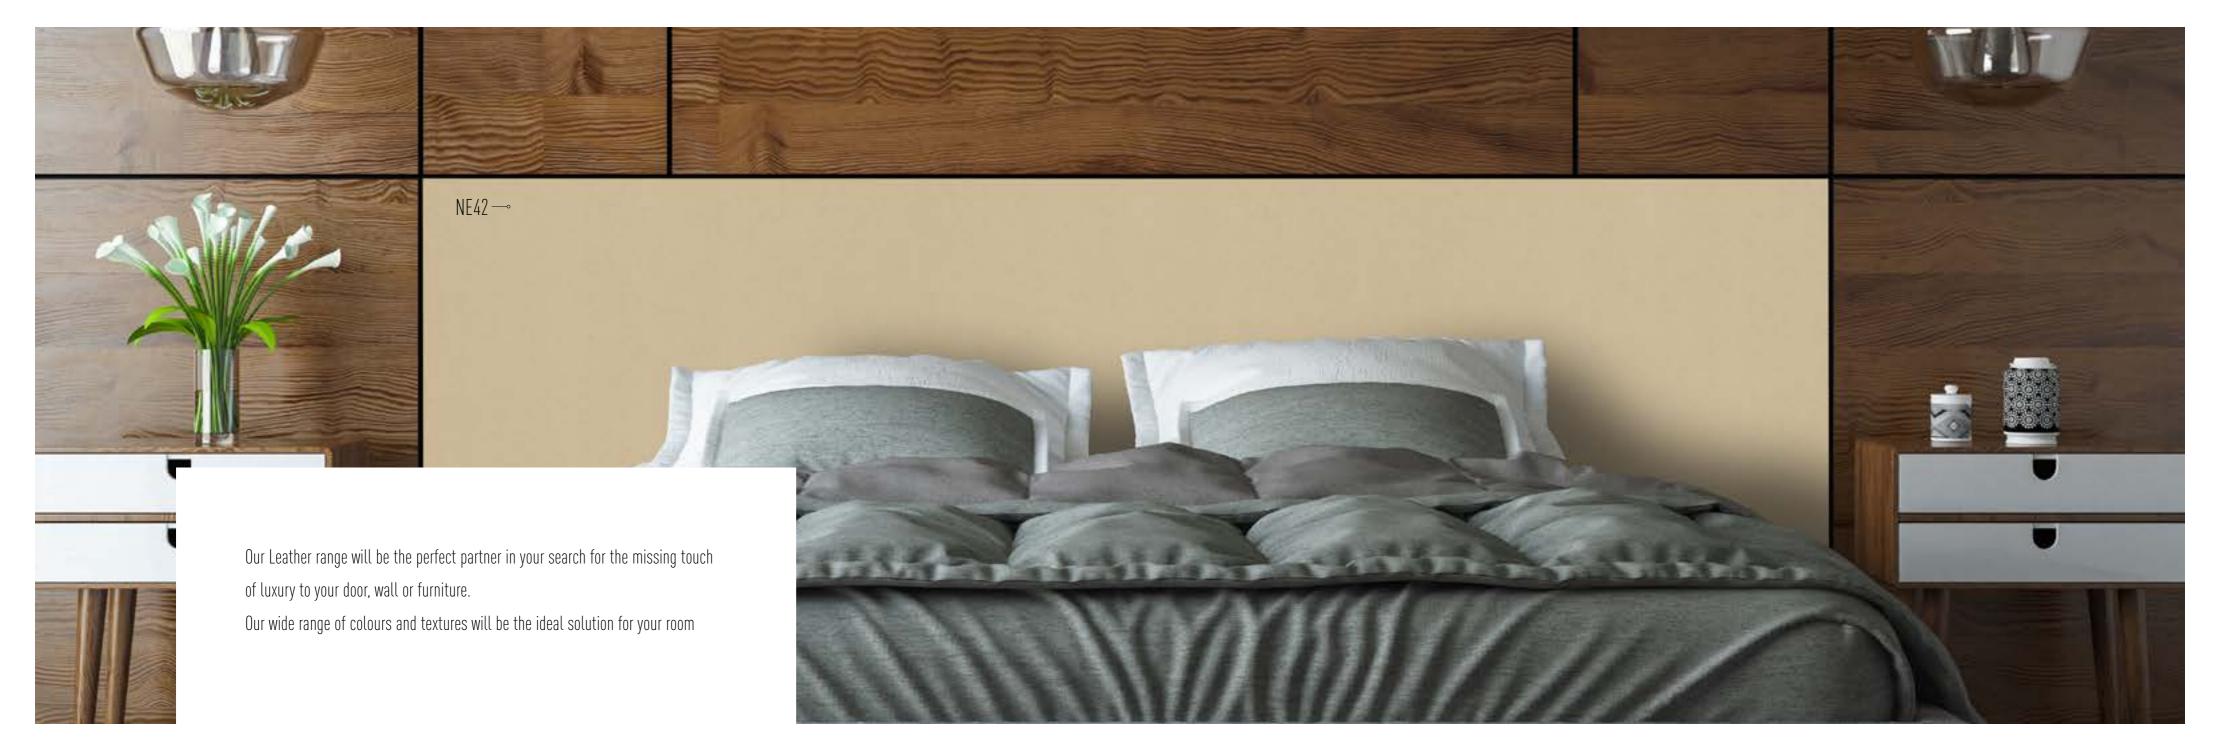

Inspired by a number of timber species, our Wood range reveals the charm of your rooms, giving them a natural touch. Are you dreaming of an interior with a "Swiss chalet" or Canadian-style look? An oak, beech, teak look....Placed in strategic places, such as a table or a wardrobe door, you would only need the smell of the woods and birdsong to transport you to the middle of the forest.

Inspiration drawn from Nature

Our Wood range is your ideal asset if you want to display a warm interior decoration.

Its nobility and authenticity add a real touch of elegance to your interior decoration.