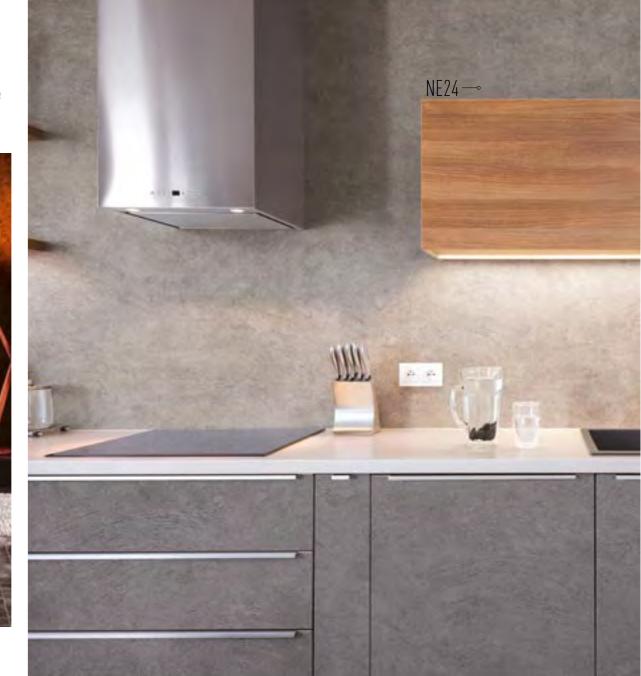

Inspired by a number of timber species, our Wood range reveals the charm of your rooms, giving them a natural touch. Are you dreaming of an interior with a "Swiss chalet" or Canadian-style look? An oak, beech, teak look....Placed in strategic places, such as a table or a wardrobe door, you would only need the smell of the woods and birdsong to transport you to the middle of the forest.

Inspiration drawn from Nature

Our Wood range is your ideal asset if you want to display a warm interior decoration.

Its nobility and authenticity add a real touch of elegance to your interior decoration.