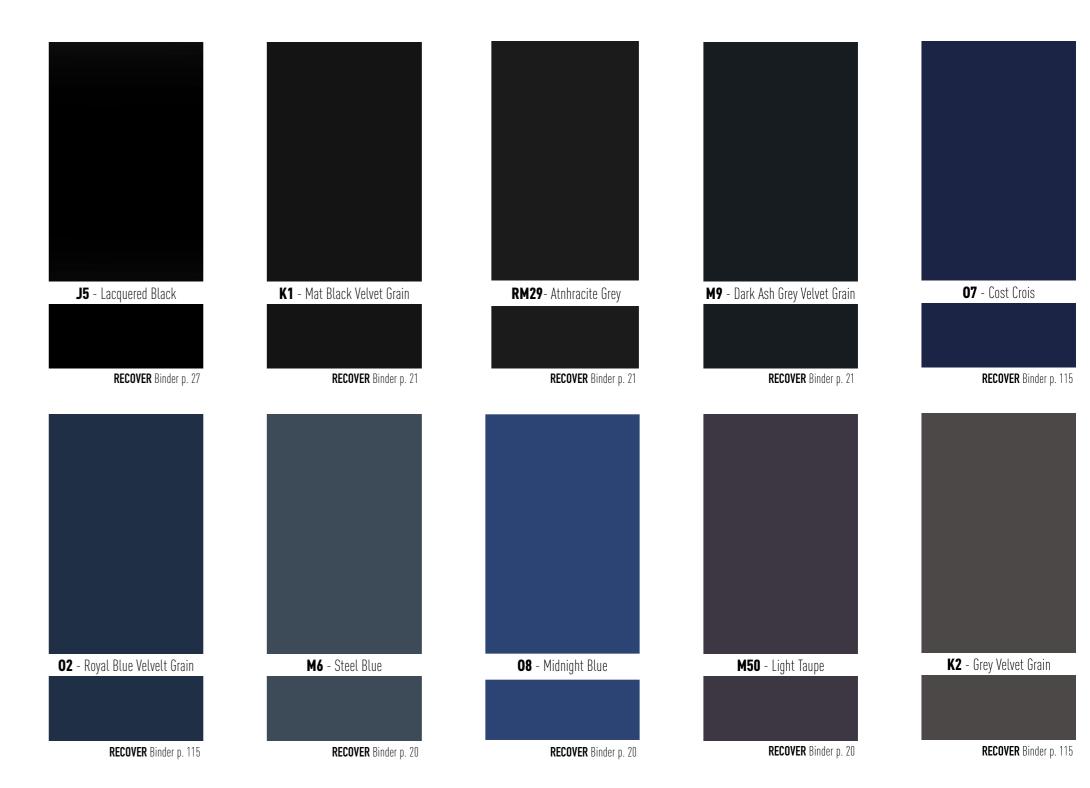

#### MARBLE COLLECTION

**RECOVER** Binder p. 112

Look at life in colour with our Solid Colour range! Each colour creates a unique atmosphere. Whether "pop" or sober, they embellish your walls and furniture. What are you waiting for? Give your bedrooms or lounges their own unique personality!

M9 —

Combine emotion and joie de vivre

Blue, green, orange, pink... The solid colour adhesive coverings range of **RECOVER** will seduce you if you are fan of solid colour decoration! Change the colour of your furniture or your walls according to your taste and desire.

#### SOLID COLUR COLLECTION

| RMO6 - Dark Grey  RECOVER Binder p. 21 | <b>K5</b> - Grey Velvet  RECOVER Binder p. 21 | <b>K7</b> - Cream Grey  RECOVER Binder p. 21 | <b>K4</b> - Solid Light Brown  RECOVER Binder p. 21 | RMO4 - Brown Chocolate  RECOVER Binder p. 21 | <b>L2</b> - Orangey-Red Velvet Grain  RECOVER Binder p. 20 | <b>L50</b> - Coral  RECOVER Binder p. 115 | L3 - Florida Orange Velvet Grain  RECOVER Binder p. 20 | NE53 - Peach Light  RECOVER Binder p. 20 | M8 - Bright Yellow  RECOVER Binder p. 20 |
|----------------------------------------|-----------------------------------------------|----------------------------------------------|-----------------------------------------------------|----------------------------------------------|------------------------------------------------------------|-------------------------------------------|--------------------------------------------------------|------------------------------------------|------------------------------------------|
|                                        |                                               |                                              |                                                     |                                              |                                                            |                                           |                                                        |                                          |                                          |
| <b>N3</b> - Eggshell Velvet Grain      | <b>NF06</b> - Blues                           | <b>04</b> - Bleu Céleste                     | <b>06</b> - Solid Light Blue                        | <b>M4</b> - Solid Pale Blue                  | <b>M5</b> - Poison Green                                   | <b>NE54</b> - Clean Mint                  | <b>K6</b> - Grey                                       | <b>M7</b> - Brio Cream Velvet            | <b>M10</b> - Solid Ligh Grey             |
| RECOVER Binder p. 21                   | RECOVER Binder p. 20                          | RECOVER Binder p. 20                         | RECOVER Binder p. 20                                | RECOVER Binder p. 20                         | RECOVER Binder p. 20                                       | RECOVER Binder p. 19                      | RECOVER Binder p. 21                                   | RECOVER Binder p. 21                     | RECOVER Binder p. 20                     |