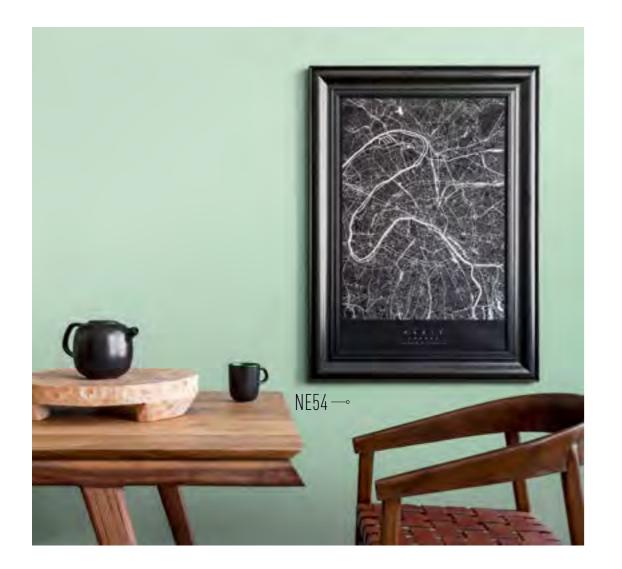

M9 —

Combine emotion and joie de vivre

Blue, green, orange, pink... The solid colour adhesive coverings range of **RECOVER** will seduce you if you are fan of solid colour decoration! Change the colour of your furniture or your walls according to your taste and desire.

#### SOLID COLUR COLLECTION

| RMO6 - Dark Grey  RECOVER Binder p. 21 | <b>K5</b> - Grey Velvet  RECOVER Binder p. 21 | <b>K7</b> - Cream Grey  RECOVER Binder p. 21 | <b>K4</b> - Solid Light Brown  RECOVER Binder p. 21 | RMO4 - Brown Chocolate  RECOVER Binder p. 21 | <b>L2</b> - Orangey-Red Velvet Grain  RECOVER Binder p. 20 | <b>L50</b> - Coral  RECOVER Binder p. 115 | L3 - Florida Orange Velvet Grain  RECOVER Binder p. 20 | NE53 - Peach Light  RECOVER Binder p. 20 | M8 - Bright Yellow  RECOVER Binder p. 20 |
|----------------------------------------|-----------------------------------------------|----------------------------------------------|-----------------------------------------------------|----------------------------------------------|------------------------------------------------------------|-------------------------------------------|--------------------------------------------------------|------------------------------------------|------------------------------------------|
|                                        |                                               |                                              |                                                     |                                              |                                                            |                                           |                                                        |                                          |                                          |
| <b>N3</b> - Eggshell Velvet Grain      | <b>NF06</b> - Blues                           | <b>04</b> - Bleu Céleste                     | <b>06</b> - Solid Light Blue                        | <b>M4</b> - Solid Pale Blue                  | <b>M5</b> - Poison Green                                   | <b>NE54</b> - Clean Mint                  | <b>K6</b> - Grey                                       | <b>M7</b> - Brio Cream Velvet            | <b>M10</b> - Solid Ligh Grey             |
| RECOVER Binder p. 21                   | RECOVER Binder p. 20                          | RECOVER Binder p. 20                         | RECOVER Binder p. 20                                | RECOVER Binder p. 20                         | RECOVER Binder p. 20                                       | RECOVER Binder p. 19                      | RECOVER Binder p. 21                                   | RECOVER Binder p. 21                     | RECOVER Binder p. 20                     |