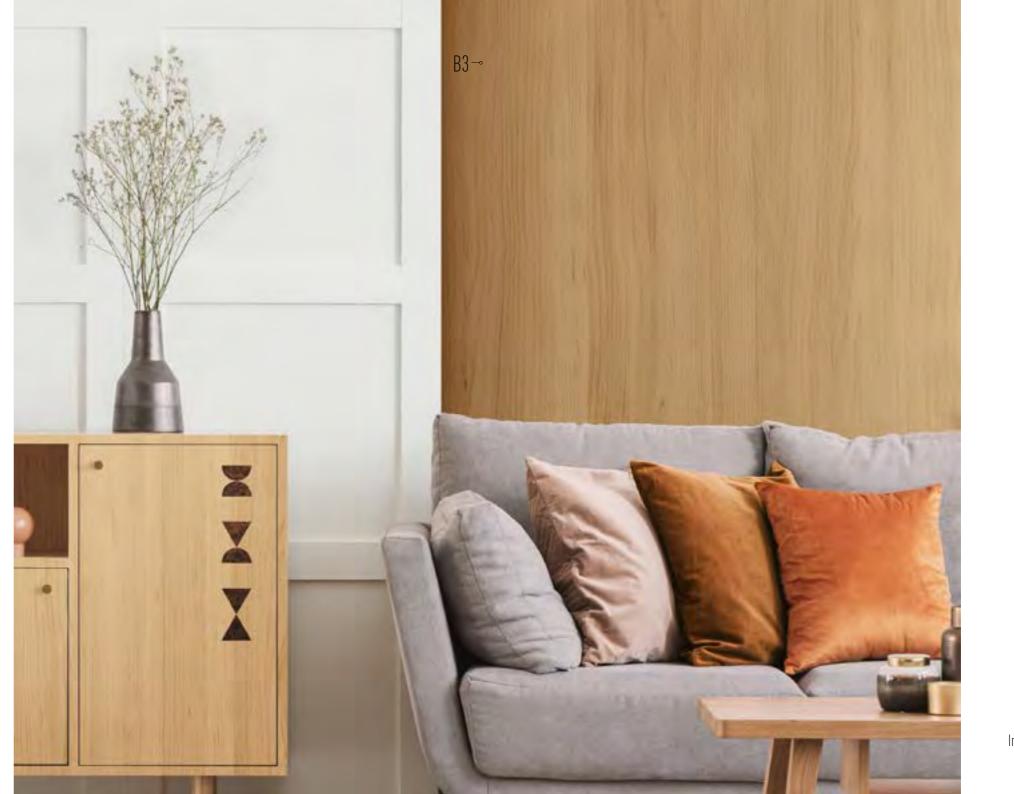

Inspired by a number of timber species, our Wood range reveals the charm of your rooms, giving them a natural touch. Are you dreaming of an interior with a "Swiss chalet" or Canadian-style look? An oak, beech, teak look....Placed in strategic places, such as a table or a wardrobe door, you would only need the smell of the woods and birdsong to transport you to the middle of the forest.

Inspiration drawn from Nature

Our Wood range is your ideal asset if you want to display a warm interior decoration.

Its nobility and authenticity add a real touch of elegance to your interior decoration.