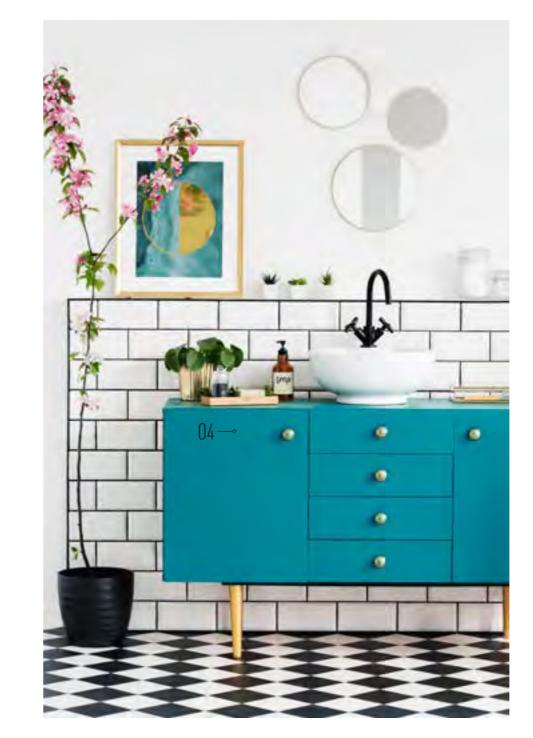

M9 —

Combine emotion and joie de vivre

Blue, green, orange, pink... The solid colour adhesive coverings range of **RECOVER** will seduce you if you are fan of solid colour decoration! Change the colour of your furniture or your walls according to your taste and desire.

#### SOLID COLUR COLLECTION

| RMO6 - Dark Grey  RECOVER Binder p. 21 | <b>K5</b> - Grey Velvet  RECOVER Binder p. 21 | <b>K7</b> - Cream Grey  RECOVER Binder p. 21 | <b>K4</b> - Solid Light Brown  RECOVER Binder p. 21 | RMO4 - Brown Chocolate  RECOVER Binder p. 21 | <b>L2</b> - Orangey-Red Velvet Grain  RECOVER Binder p. 20 | <b>L50</b> - Coral  RECOVER Binder p. 115 | L3 - Florida Orange Velvet Grain  RECOVER Binder p. 20 | NE53 - Peach Light  RECOVER Binder p. 20 | M8 - Bright Yellow  RECOVER Binder p. 20 |
|----------------------------------------|-----------------------------------------------|----------------------------------------------|-----------------------------------------------------|----------------------------------------------|------------------------------------------------------------|-------------------------------------------|--------------------------------------------------------|------------------------------------------|------------------------------------------|
|                                        |                                               |                                              |                                                     |                                              |                                                            |                                           |                                                        |                                          |                                          |
| <b>N3</b> - Eggshell Velvet Grain      | <b>NF06</b> - Blues                           | <b>04</b> - Bleu Céleste                     | <b>06</b> - Solid Light Blue                        | <b>M4</b> - Solid Pale Blue                  | <b>M5</b> - Poison Green                                   | <b>NE54</b> - Clean Mint                  | <b>K6</b> - Grey                                       | <b>M7</b> - Brio Cream Velvet            | <b>M10</b> - Solid Ligh Grey             |
| RECOVER Binder p. 21                   | RECOVER Binder p. 20                          | RECOVER Binder p. 20                         | RECOVER Binder p. 20                                | RECOVER Binder p. 20                         | RECOVER Binder p. 20                                       | RECOVER Binder p. 19                      | RECOVER Binder p. 21                                   | RECOVER Binder p. 21                     | RECOVER Binder p. 20                     |