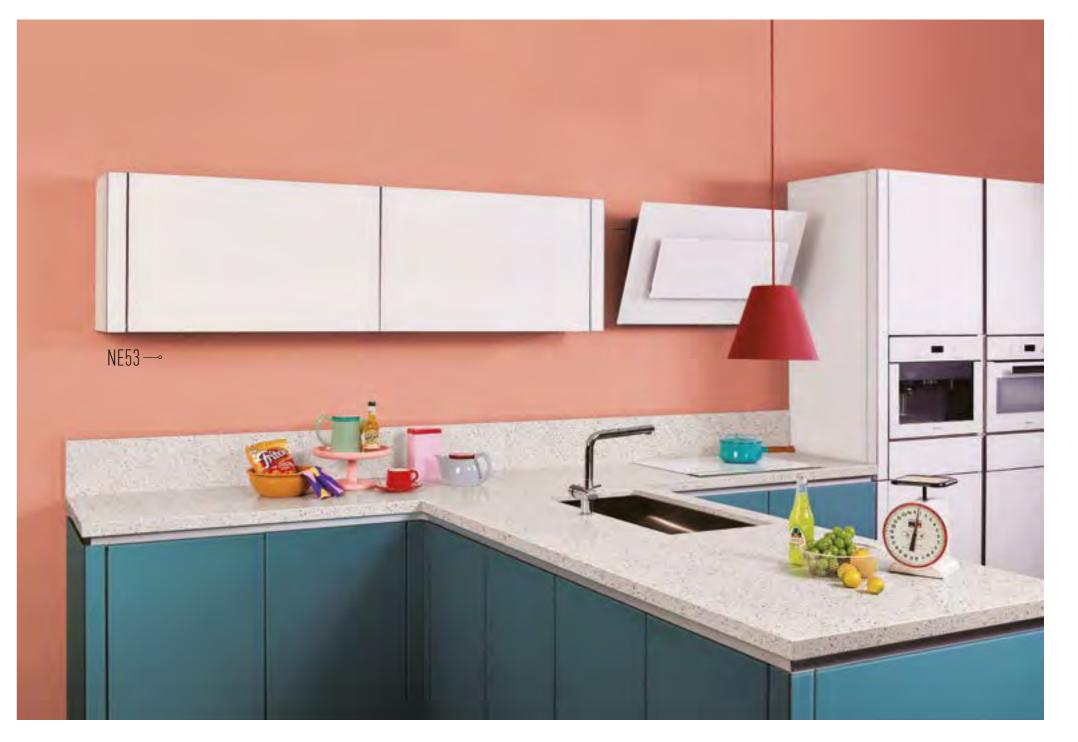

#### MARBLE COLLECTION

**RECOVER** Binder p. 112

Look at life in colour with our Solid Colour range! Each colour creates a unique atmosphere. Whether "pop" or sober, they embellish your walls and furniture. What are you waiting for? Give your bedrooms or lounges their own unique personality!

M9 —

Combine emotion and joie de vivre

Blue, green, orange, pink... The solid colour adhesive coverings range of **RECOVER** will seduce you if you are fan of solid colour decoration! Change the colour of your furniture or your walls according to your taste and desire.

#### SOLID COLUR COLLECTION

| RMO6 - Dark Grey  RECOVER Binder p. 21 | <b>K5</b> - Grey Velvet  RECOVER Binder p. 21 | <b>K7</b> - Cream Grey  RECOVER Binder p. 21 | <b>K4</b> - Solid Light Brown  RECOVER Binder p. 21 | RMO4 - Brown Chocolate  RECOVER Binder p. 21 | <b>L2</b> - Orangey-Red Velvet Grain  RECOVER Binder p. 20 | <b>L50</b> - Coral  RECOVER Binder p. 115 | L3 - Florida Orange Velvet Grain  RECOVER Binder p. 20 | NE53 - Peach Light  RECOVER Binder p. 20 | M8 - Bright Yellow  RECOVER Binder p. 20 |
|----------------------------------------|-----------------------------------------------|----------------------------------------------|-----------------------------------------------------|----------------------------------------------|------------------------------------------------------------|-------------------------------------------|--------------------------------------------------------|------------------------------------------|------------------------------------------|
|                                        |                                               |                                              |                                                     |                                              |                                                            |                                           |                                                        |                                          |                                          |
| <b>N3</b> - Eggshell Velvet Grain      | <b>NF06</b> - Blues                           | <b>04</b> - Bleu Céleste                     | <b>06</b> - Solid Light Blue                        | <b>M4</b> - Solid Pale Blue                  | <b>M5</b> - Poison Green                                   | <b>NE54</b> - Clean Mint                  | <b>K6</b> - Grey                                       | <b>M7</b> - Brio Cream Velvet            | <b>M10</b> - Solid Ligh Grey             |
| RECOVER Binder p. 21                   | RECOVER Binder p. 20                          | RECOVER Binder p. 20                         | RECOVER Binder p. 20                                | RECOVER Binder p. 20                         | RECOVER Binder p. 20                                       | RECOVER Binder p. 19                      | RECOVER Binder p. 21                                   | RECOVER Binder p. 21                     | RECOVER Binder p. 20                     |