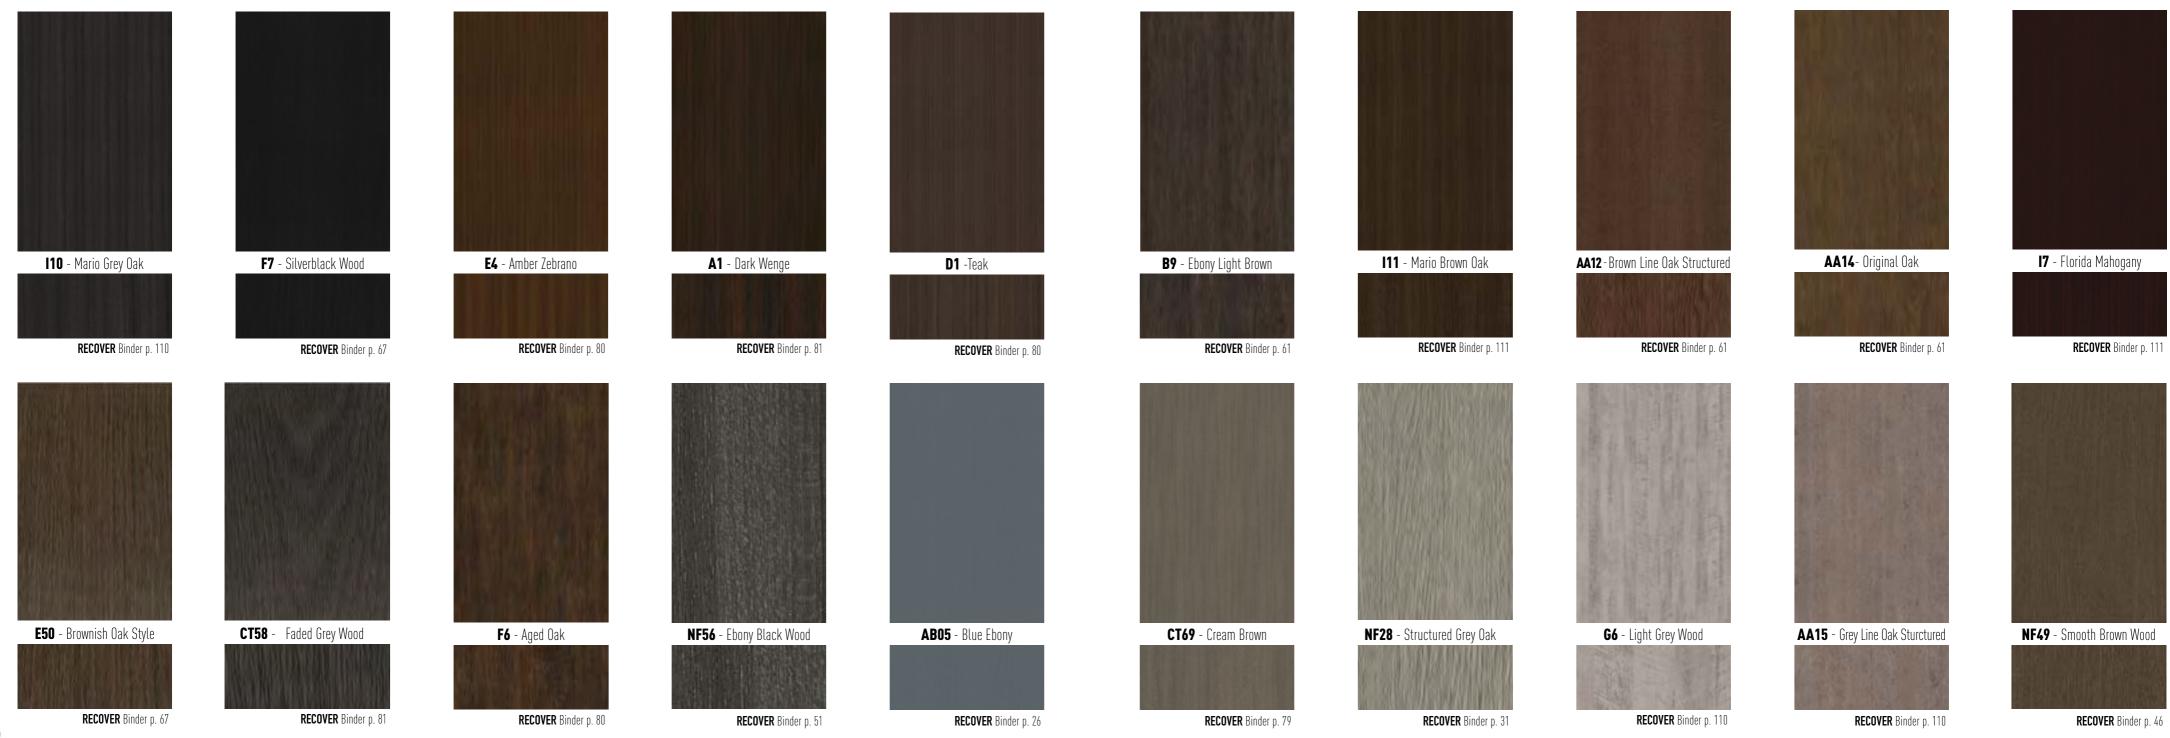

Inspired by a number of timber species, our Wood range reveals the charm of your rooms, giving them a natural touch. Are you dreaming of an interior with a "Swiss chalet" or Canadian-style look? An oak, beech, teak look....Placed in strategic places, such as a table or a wardrobe door, you would only need the smell of the woods and birdsong to transport you to the middle of the forest.

Inspiration drawn from Nature

Our Wood range is your ideal asset if you want to display a warm interior decoration.

Its nobility and authenticity add a real touch of elegance to your interior decoration.

#### W 0 0 D COLLECTION

**RECOVER** Binder p. 27

**RECOVER** Binder p. 81

**RECOVER** Binder p. 69

**RECOVER** Binder p. 25

28

**AL29** - White Structured Line Bao

MA16 - White Wood Waves