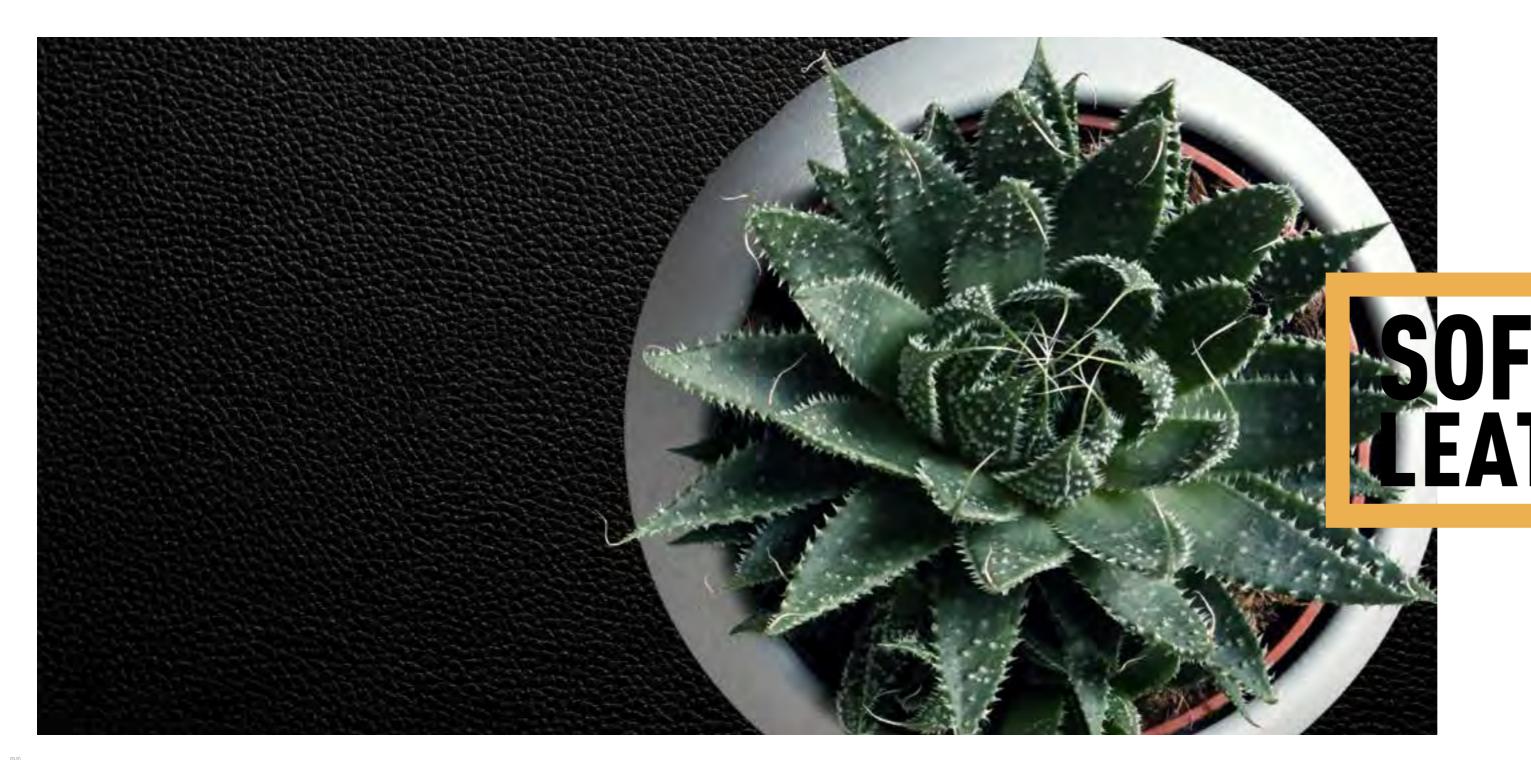

# GLITTER COLLECTION

**RECOVER** Binder p. 12

**J7** - Glossy Glitter White

**RECOVER** Binder p. 27

**J15** - Mat Glitter White

**RECOVER** Binder p. 27

The sophistication and richness of leather in all its forms. With the Leather range, your décor creates a charming "animal" effect which causes a sensation without harming any animals. Different textures allow you to create a very specific mood in all the areas you want to tackle in your renovation projects. Are you looking to add a touch of class to your establishment? Then put these voluptuous, sensation-creating colours in your lounges or on furniture such as chair backrests or cabinet doors.

Leather gives your interior the impression of breathing. It has this characteristic of being unique and therefore of making each piece of furniture just as much.

The audacious touch which your interior needed.