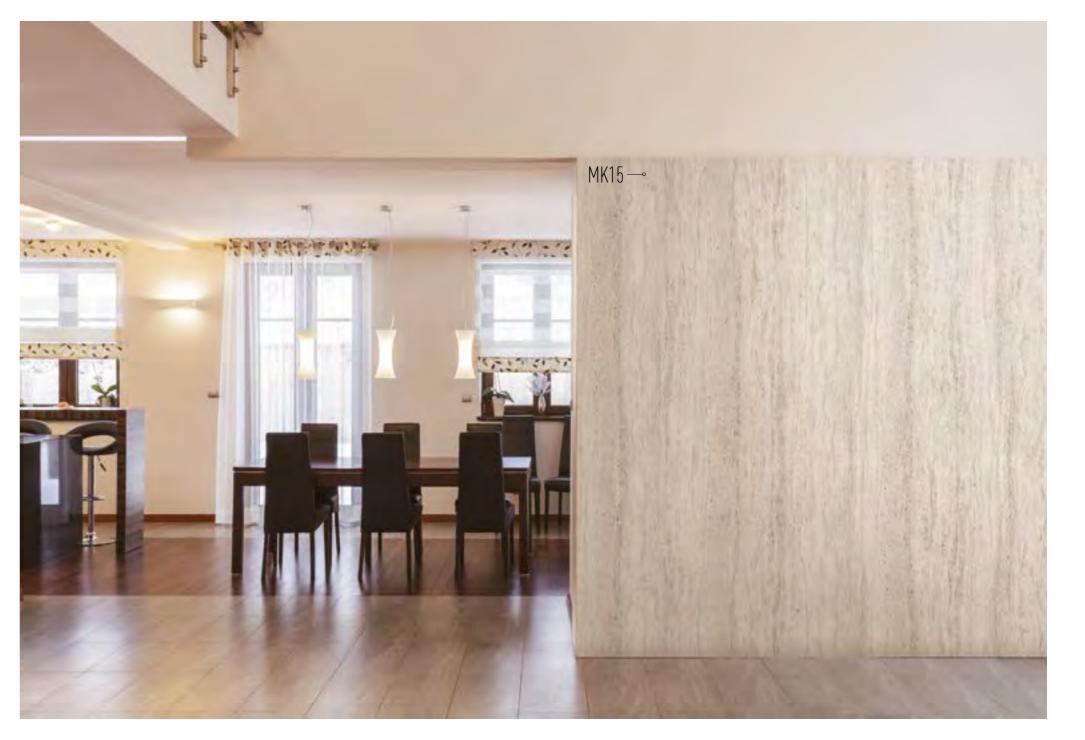

Our Marble range gives a chic touch to all your renovations thanks to its super-realistic graining designs. Dark, grey or white, matt or ash... In small touches or in an all-over look, you are spoiled by choice for renovations with a stamp of luxury. Imagine a matt white work surface or a bathroom with ash black splash back...Classicver the sumptuous models that will give your establishment an impressive decorative upgrade.

Adding marble to a bathroom or kitchen adds elegance and luxury.

Known for its glamor, when adding a touch to furniture, marble brings sophistication and refinement.