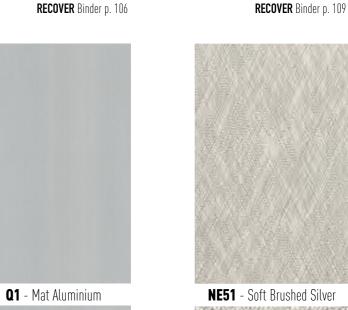

## METALLIC COLLECTION

**RECOVER** Binder p. 114

**RECOVER** Binder p. 106

**Q50** - Dark Brushed Silver

**RECOVER** Binder p. 107

**Q2** - Brushed Silver

From a "New-York apartment" look in grey stone through to polished concrete, our Natural Stone range will meet your trendy decorative desires. From the floor to the walls, grab a variety of colour tones to deck out all your rooms. What is the charm of a "natural stone" look in a room? The impression of small, controlled imperfections...