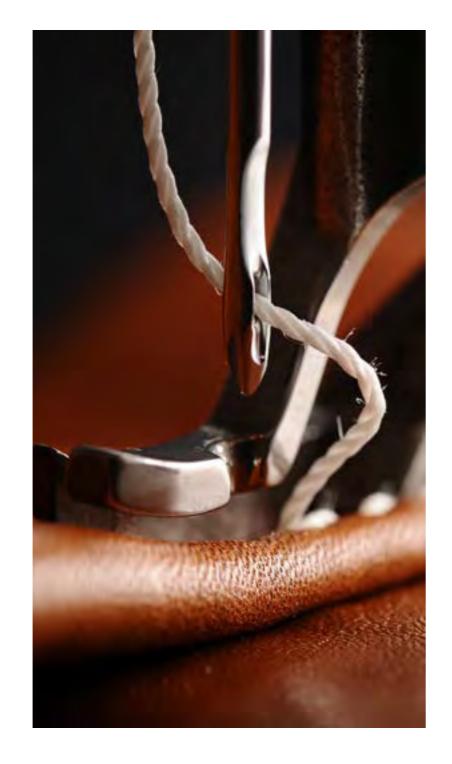

# GLITTER COLLECTION

**RECOVER** Binder p. 12

**J7** - Glossy Glitter White

**RECOVER** Binder p. 27

**J15** - Mat Glitter White

**RECOVER** Binder p. 27

The sophistication and richness of leather in all its forms. With the Leather range, your décor creates a charming "animal" effect which causes a sensation without harming any animals. Different textures allow you to create a very specific mood in all the areas you want to tackle in your renovation projects. Are you looking to add a touch of class to your establishment? Then put these voluptuous, sensation-creating colours in your lounges or on furniture such as chair backrests or cabinet doors.

Leather gives your interior the impression of breathing. It has this characteristic of being unique and therefore of making each piece of furniture just as much.

The audacious touch which your interior needed.