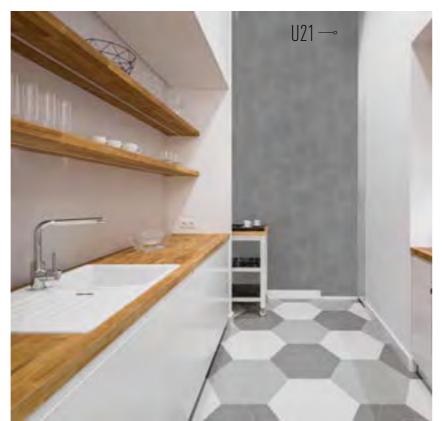

## METALLIC COLLECTION

**RECOVER** Binder p. 114

**RECOVER** Binder p. 106

**Q50** - Dark Brushed Silver

**RECOVER** Binder p. 107

**Q2** - Brushed Silver

From a "New-York apartment" look in grey stone through to polished concrete, our Natural Stone range will meet your trendy decorative desires. From the floor to the walls, grab a variety of colour tones to deck out all your rooms. What is the charm of a "natural stone" look in a room? The impression of small, controlled imperfections...

It allows you to give life to all your desires, from the most traditional to the most contemporary.

For its chic and original side, natural stone has crossed the ages to offer you the widest range of possibilities.

### NATURAL COLLECTION

**W6**- Rust

Unique materials and colours await you in our Textile range.

Ideal for creating a modern but unstructured look! Attract the eye and stir emotions in a bedroom or a dining room thanks to the hypnotic textures of the highly numerous models of the range. As in fashion, textile in décor is a matter of good taste and toning.