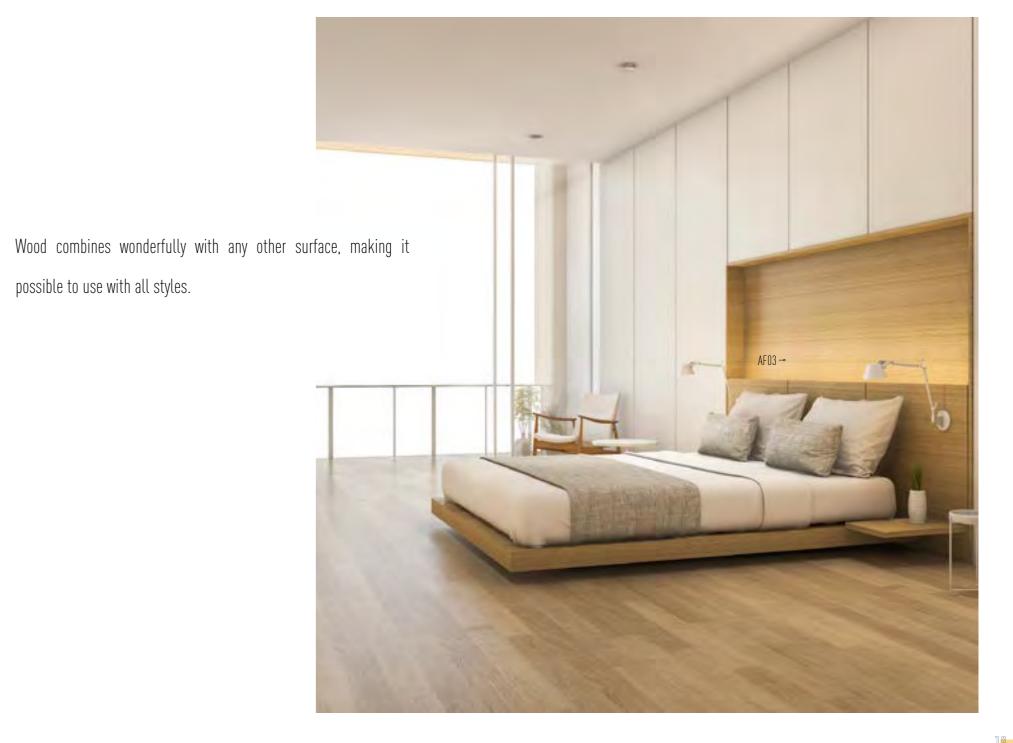

Inspired by a number of timber species, our Wood range reveals the charm of your rooms, giving them a natural touch. Are you dreaming of an interior with a "Swiss chalet" or Canadian-style look? An oak, beech, teak look....Placed in strategic places, such as a table or a wardrobe door, you would only need the smell of the woods and birdsong to transport you to the middle of the forest.

Inspiration drawn from Nature

Our Wood range is your ideal asset if you want to display a warm interior decoration.

Its nobility and authenticity add a real touch of elegance to your interior decoration.

possible to use with all styles.