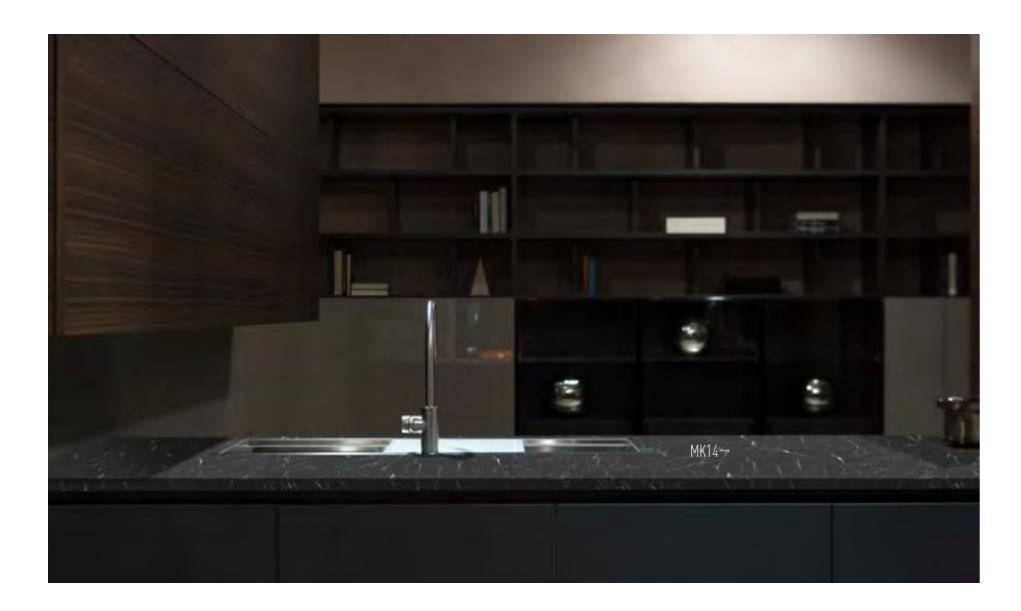

Our Marble range gives a chic touch to all your renovations thanks to its super-realistic graining designs. Dark, grey or white, matt or ash... In small touches or in an all-over look, you are spoiled by choice for renovations with a stamp of luxury. Imagine a matt white work surface or a bathroom with ash black splash back...Classicver the sumptuous models that will give your establishment an impressive decorative upgrade.

Adding marble to a bathroom or kitchen adds elegance and luxury.

Known for its glamor, when adding a touch to furniture, marble brings sophistication and refinement.