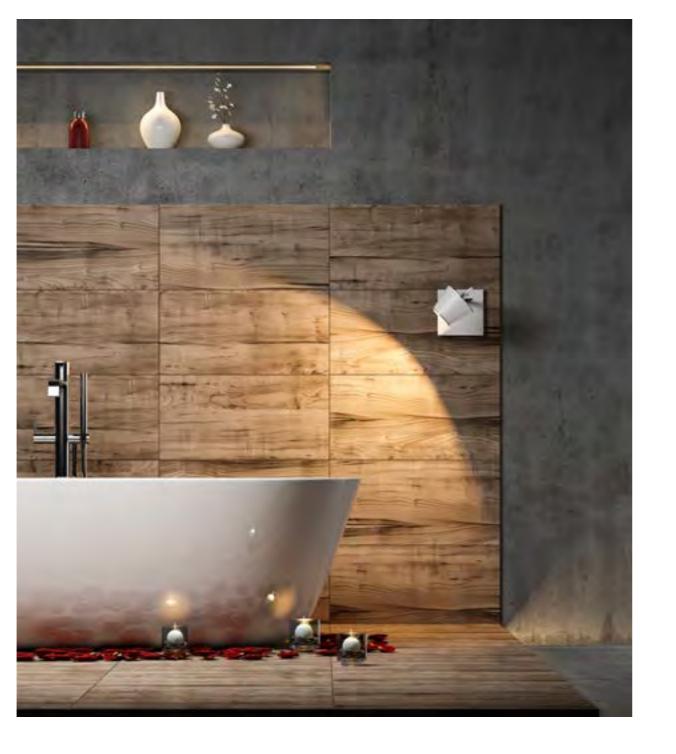

Inspired by a number of timber species, our Wood range reveals the charm of your rooms, giving them a natural touch. Are you dreaming of an interior with a "Swiss chalet" or Canadian-style look? An oak, beech, teak look....Placed in strategic places, such as a table or a wardrobe door, you would only need the smell of the woods and birdsong to transport you to the middle of the forest.

Inspiration drawn from Nature

Our Wood range is your ideal asset if you want to display a warm interior decoration.

Its nobility and authenticity add a real touch of elegance to your interior decoration.

possible to use with all styles.