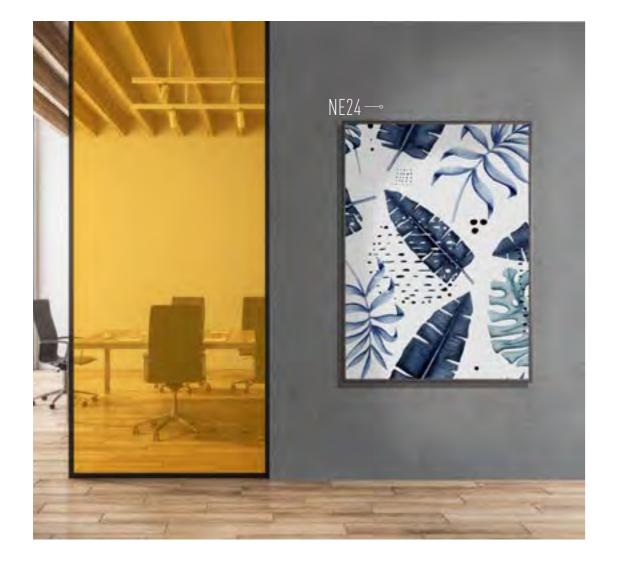

#### SOFT TOUCH COLLECTION

**RECOVER** Binder p. 23 **RECOVER** Binder p. 23 **RECOVER** Binder p. 23 **RECOVER** Binder p. 23

Whether it be with a rust or aluminium effect, materials and reliefs are the big feature of our Metallic range. Give your interior a silvery or golden touch. Are you going for an industrial look? The metal or carbon fibre effect will be ideal. Modernise an interior: create a loft atmosphere easily by covering wardrobes and chair legs. In décor, the metal effect is a safe bet when it is applied tastefully....You can depend on us to advise you and support you in your projects!

Metallic brings a touch of authenticity to your interior.

The industrial style, which appeared a few years ago now, places raw materials at the heart of decoration.

Silver, gold, copper, bronze... Opt for a unique interior design and decoration with the Metallic range of Reocover adhesive coatings!