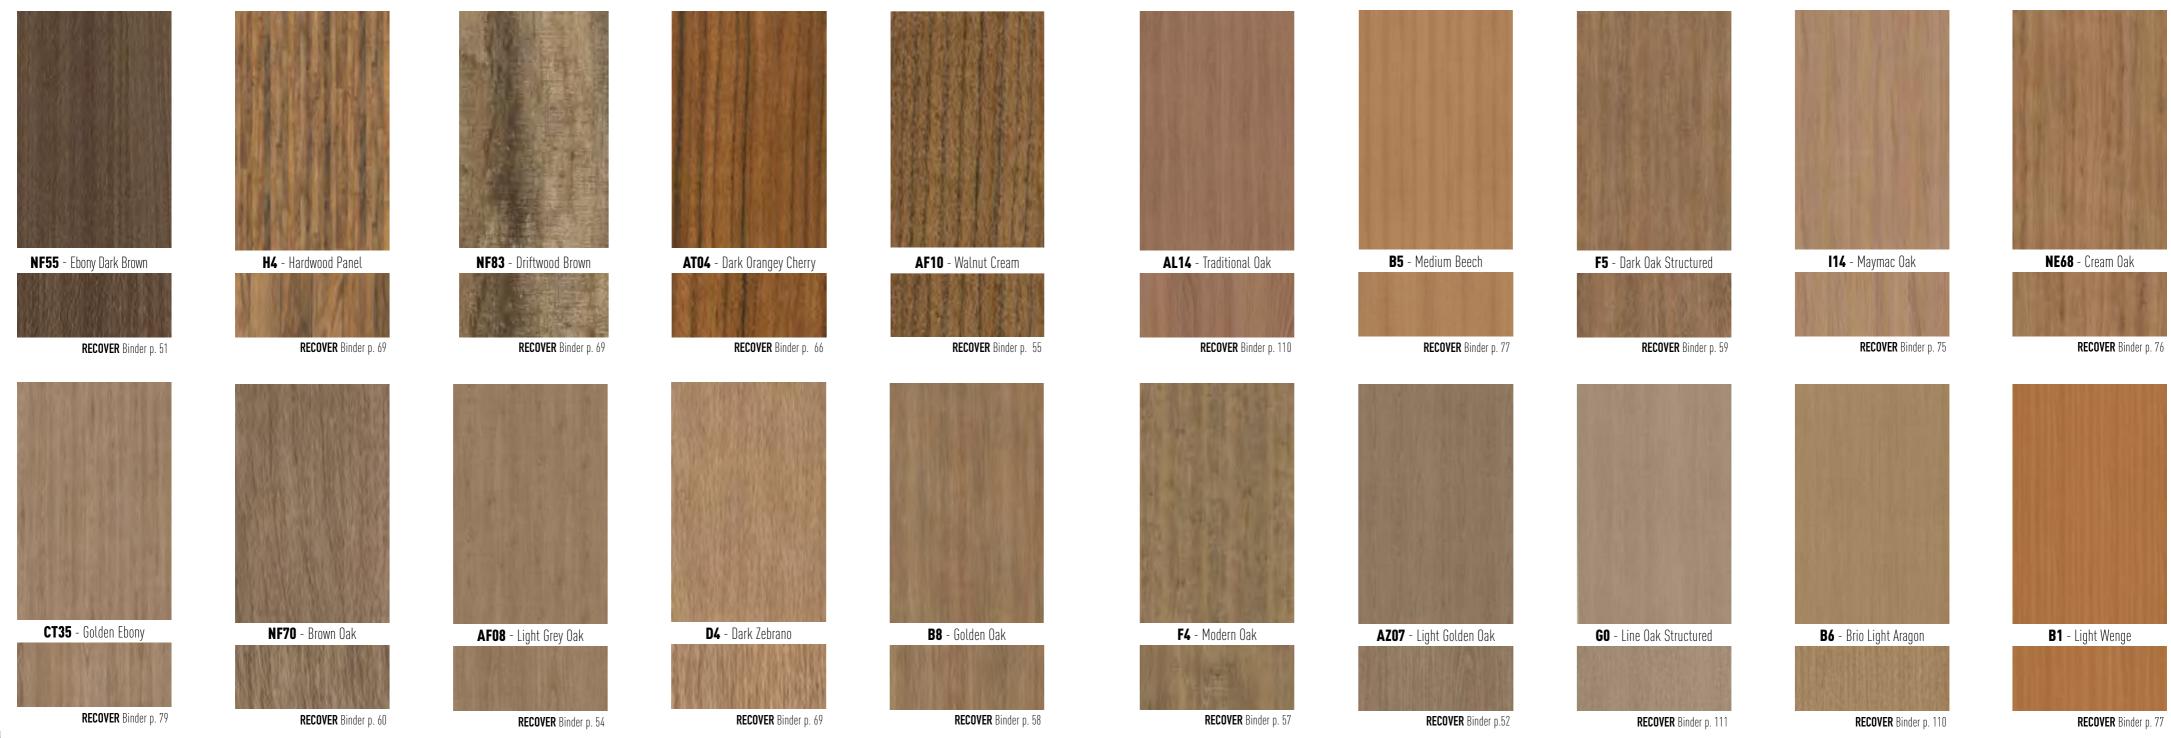

Inspired by a number of timber species, our Wood range reveals the charm of your rooms, giving them a natural touch. Are you dreaming of an interior with a "Swiss chalet" or Canadian-style look? An oak, beech, teak look....Placed in strategic places, such as a table or a wardrobe door, you would only need the smell of the woods and birdsong to transport you to the middle of the forest.

Inspiration drawn from Nature

Our Wood range is your ideal asset if you want to display a warm interior decoration.

Its nobility and authenticity add a real touch of elegance to your interior decoration.

#### W 0 0 D COLLECTION

**RECOVER** Binder p. 27

**RECOVER** Binder p. 81

**RECOVER** Binder p. 69

**RECOVER** Binder p. 25

28

**AL29** - White Structured Line Bao

MA16 - White Wood Waves