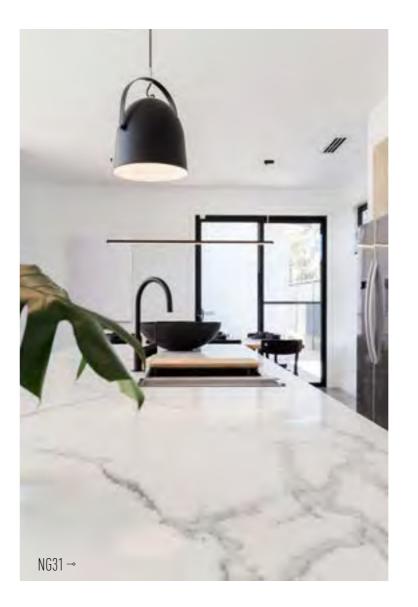

Our Marble range gives a chic touch to all your renovations thanks to its super-realistic graining designs. Dark, grey or white, matt or ash... In small touches or in an all-over look, you are spoiled by choice for renovations with a stamp of luxury. Imagine a matt white work surface or a bathroom with ash black splash back...Classicver the sumptuous models that will give your establishment an impressive decorative upgrade.

Adding marble to a bathroom or kitchen adds elegance and luxury.

Known for its glamor, when adding a touch to furniture, marble brings sophistication and refinement.