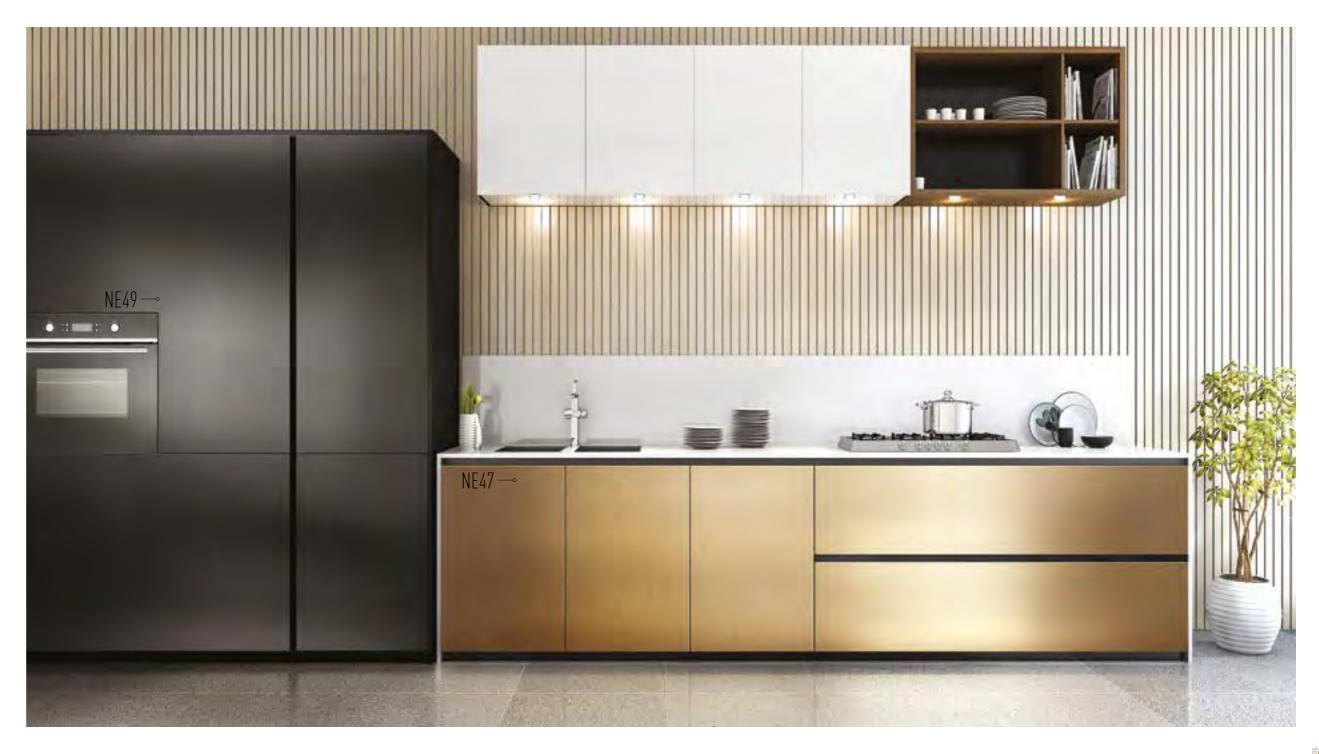

## METALLIC COLLECTION

**RECOVER** Binder p. 114

**RECOVER** Binder p. 106

**Q50** - Dark Brushed Silver

**RECOVER** Binder p. 107

**Q2** - Brushed Silver

From a "New-York apartment" look in grey stone through to polished concrete, our Natural Stone range will meet your trendy decorative desires. From the floor to the walls, grab a variety of colour tones to deck out all your rooms. What is the charm of a "natural stone" look in a room? The impression of small, controlled imperfections...