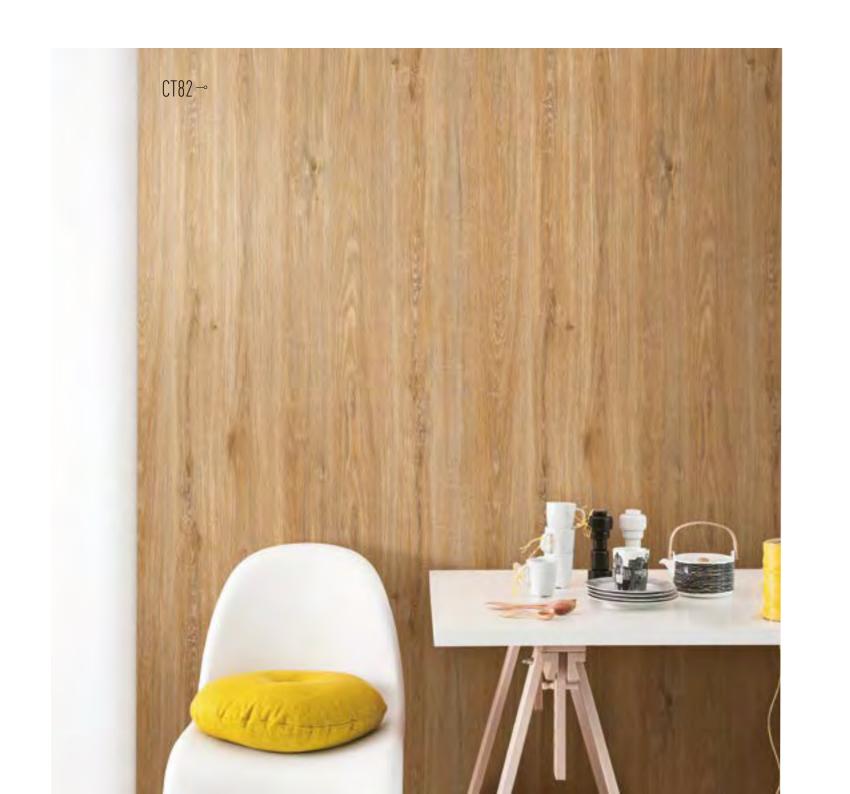

Inspired by a number of timber species, our Wood range reveals the charm of your rooms, giving them a natural touch. Are you dreaming of an interior with a "Swiss chalet" or Canadian-style look? An oak, beech, teak look....Placed in strategic places, such as a table or a wardrobe door, you would only need the smell of the woods and birdsong to transport you to the middle of the forest.

Inspiration drawn from Nature

Our Wood range is your ideal asset if you want to display a warm interior decoration.

Its nobility and authenticity add a real touch of elegance to your interior decoration.

#### W 0 0 D COLLECTION

**RECOVER** Binder p. 27

**RECOVER** Binder p. 81

**RECOVER** Binder p. 69

**RECOVER** Binder p. 25

28

**AL29** - White Structured Line Bao

MA16 - White Wood Waves