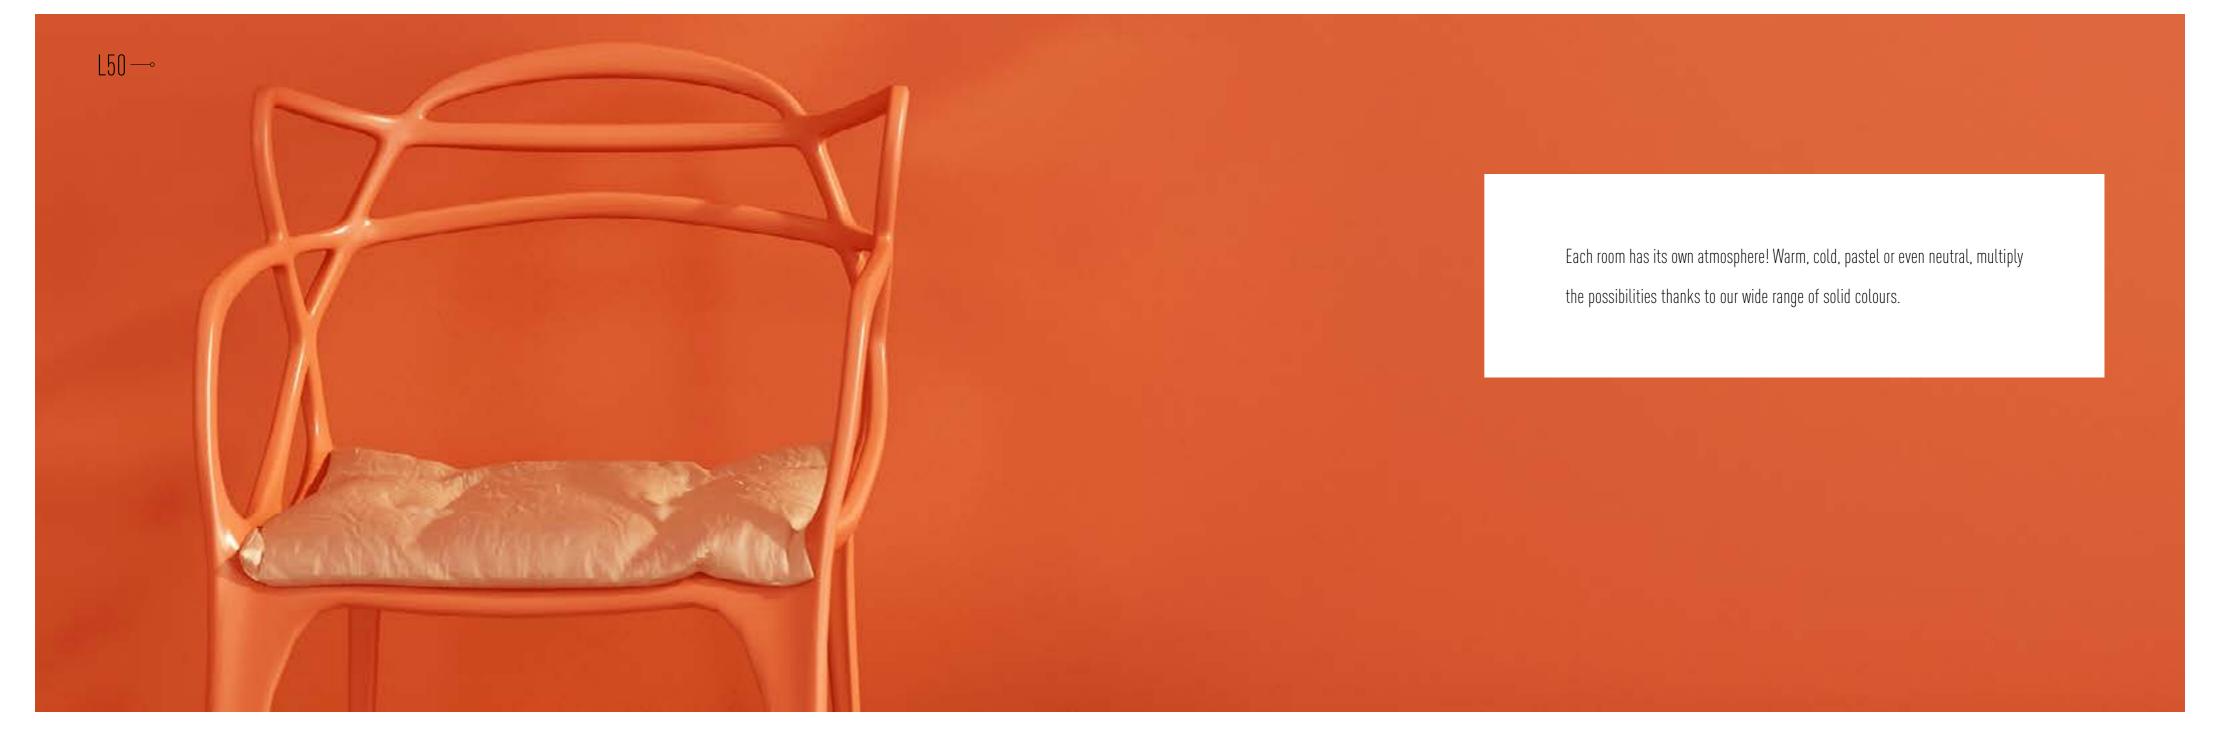

M9 —

Combine emotion and joie de vivre

Blue, green, orange, pink... The solid colour adhesive coverings range of **RECOVER** will seduce you if you are fan of solid colour decoration! Change the colour of your furniture or your walls according to your taste and desire.

#### SOLID COLUR COLLECTION

| RMO6 - Dark Grey  RECOVER Binder p. 21 | <b>K5</b> - Grey Velvet  RECOVER Binder p. 21 | <b>K7</b> - Cream Grey  RECOVER Binder p. 21 | <b>K4</b> - Solid Light Brown  RECOVER Binder p. 21 | RMO4 - Brown Chocolate  RECOVER Binder p. 21 | <b>L2</b> - Orangey-Red Velvet Grain  RECOVER Binder p. 20 | <b>L50</b> - Coral  RECOVER Binder p. 115 | L3 - Florida Orange Velvet Grain  RECOVER Binder p. 20 | NE53 - Peach Light  RECOVER Binder p. 20 | M8 - Bright Yellow  RECOVER Binder p. 20 |
|----------------------------------------|-----------------------------------------------|----------------------------------------------|-----------------------------------------------------|----------------------------------------------|------------------------------------------------------------|-------------------------------------------|--------------------------------------------------------|------------------------------------------|------------------------------------------|
|                                        |                                               |                                              |                                                     |                                              |                                                            |                                           |                                                        |                                          |                                          |
| <b>N3</b> - Eggshell Velvet Grain      | <b>NF06</b> - Blues                           | <b>04</b> - Bleu Céleste                     | <b>06</b> - Solid Light Blue                        | <b>M4</b> - Solid Pale Blue                  | <b>M5</b> - Poison Green                                   | <b>NE54</b> - Clean Mint                  | <b>K6</b> - Grey                                       | <b>M7</b> - Brio Cream Velvet            | <b>M10</b> - Solid Ligh Grey             |
| RECOVER Binder p. 21                   | RECOVER Binder p. 20                          | RECOVER Binder p. 20                         | RECOVER Binder p. 20                                | RECOVER Binder p. 20                         | RECOVER Binder p. 20                                       | RECOVER Binder p. 19                      | RECOVER Binder p. 21                                   | RECOVER Binder p. 21                     | RECOVER Binder p. 20                     |