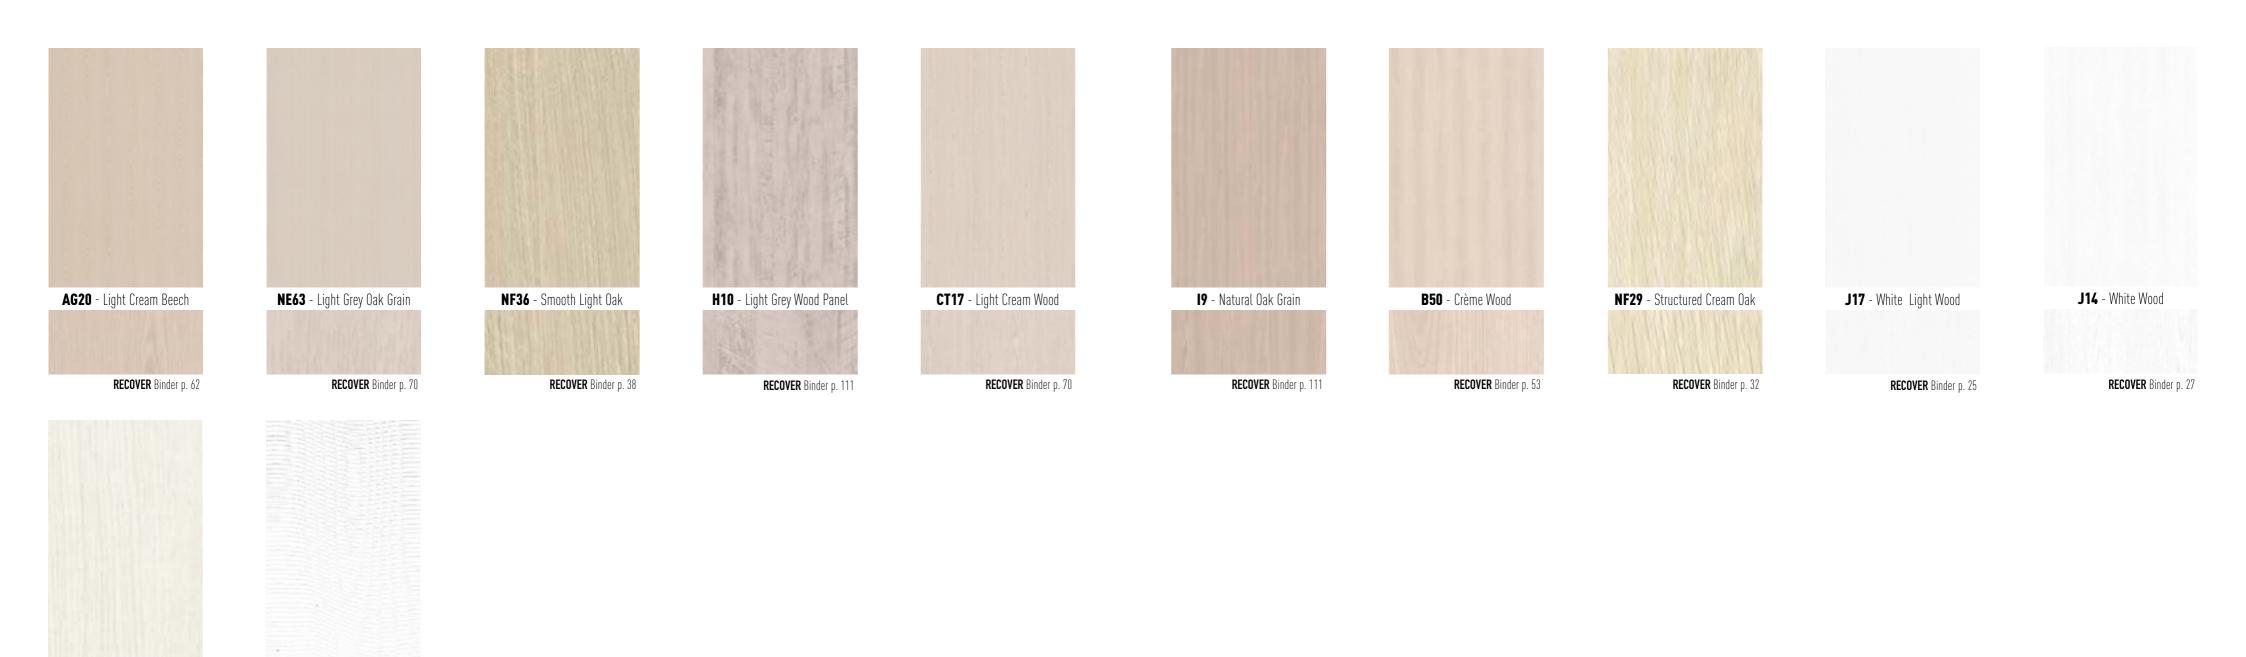

Inspired by a number of timber species, our Wood range reveals the charm of your rooms, giving them a natural touch. Are you dreaming of an interior with a "Swiss chalet" or Canadian-style look? An oak, beech, teak look....Placed in strategic places, such as a table or a wardrobe door, you would only need the smell of the woods and birdsong to transport you to the middle of the forest.

Inspiration drawn from Nature

Our Wood range is your ideal asset if you want to display a warm interior decoration.

Its nobility and authenticity add a real touch of elegance to your interior decoration.

#### W 0 0 D COLLECTION

**RECOVER** Binder p. 27

**RECOVER** Binder p. 81

**RECOVER** Binder p. 69

**RECOVER** Binder p. 25

28

**AL29** - White Structured Line Bao

MA16 - White Wood Waves