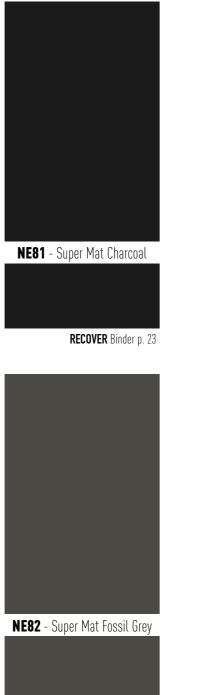

#### MARBLE COLLECTION

**RECOVER** Binder p. 112

Look at life in colour with our Solid Colour range! Each colour creates a unique atmosphere. Whether "pop" or sober, they embellish your walls and furniture. What are you waiting for? Give your bedrooms or lounges their own unique personality!

M9 —

Combine emotion and joie de vivre

Blue, green, orange, pink... The solid colour adhesive coverings range of **RECOVER** will seduce you if you are fan of solid colour decoration! Change the colour of your furniture or your walls according to your taste and desire.

#### SOLID COLUR COLLECTION

| RMO6 - Dark Grey  RECOVER Binder p. 21 | <b>K5</b> - Grey Velvet  RECOVER Binder p. 21 | <b>K7</b> - Cream Grey  RECOVER Binder p. 21 | <b>K4</b> - Solid Light Brown  RECOVER Binder p. 21 | RMO4 - Brown Chocolate  RECOVER Binder p. 21 | <b>L2</b> - Orangey-Red Velvet Grain  RECOVER Binder p. 20 | <b>L50</b> - Coral  RECOVER Binder p. 115 | L3 - Florida Orange Velvet Grain  RECOVER Binder p. 20 | NE53 - Peach Light  RECOVER Binder p. 20 | M8 - Bright Yellow  RECOVER Binder p. 20 |
|----------------------------------------|-----------------------------------------------|----------------------------------------------|-----------------------------------------------------|----------------------------------------------|------------------------------------------------------------|-------------------------------------------|--------------------------------------------------------|------------------------------------------|------------------------------------------|
|                                        |                                               |                                              |                                                     |                                              |                                                            |                                           |                                                        |                                          |                                          |
| <b>N3</b> - Eggshell Velvet Grain      | <b>NF06</b> - Blues                           | <b>04</b> - Bleu Céleste                     | <b>06</b> - Solid Light Blue                        | <b>M4</b> - Solid Pale Blue                  | <b>M5</b> - Poison Green                                   | <b>NE54</b> - Clean Mint                  | <b>K6</b> - Grey                                       | <b>M7</b> - Brio Cream Velvet            | <b>M10</b> - Solid Ligh Grey             |
| RECOVER Binder p. 21                   | RECOVER Binder p. 20                          | RECOVER Binder p. 20                         | RECOVER Binder p. 20                                | RECOVER Binder p. 20                         | RECOVER Binder p. 20                                       | RECOVER Binder p. 19                      | RECOVER Binder p. 21                                   | RECOVER Binder p. 21                     | RECOVER Binder p. 20                     |