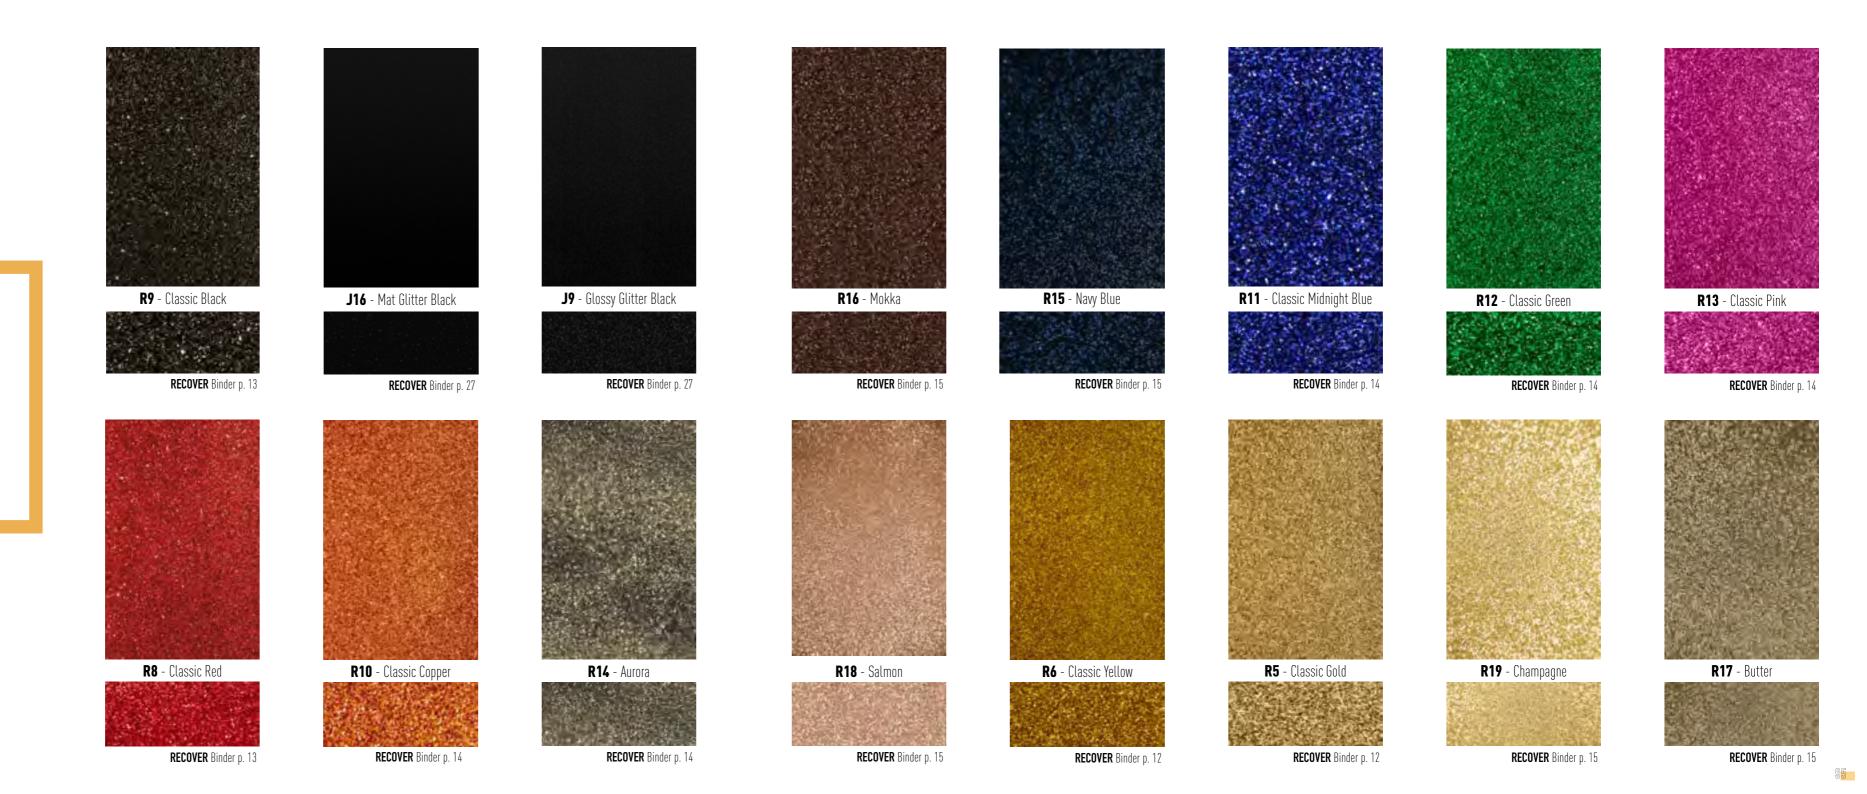

# GLITTER COLLECTION

**RECOVER** Binder p. 12

**J7** - Glossy Glitter White

**RECOVER** Binder p. 27

**J15** - Mat Glitter White

**RECOVER** Binder p. 27

The sophistication and richness of leather in all its forms. With the Leather range, your décor creates a charming "animal" effect which causes a sensation without harming any animals. Different textures allow you to create a very specific mood in all the areas you want to tackle in your renovation projects. Are you looking to add a touch of class to your establishment? Then put these voluptuous, sensation-creating colours in your lounges or on furniture such as chair backrests or cabinet doors.