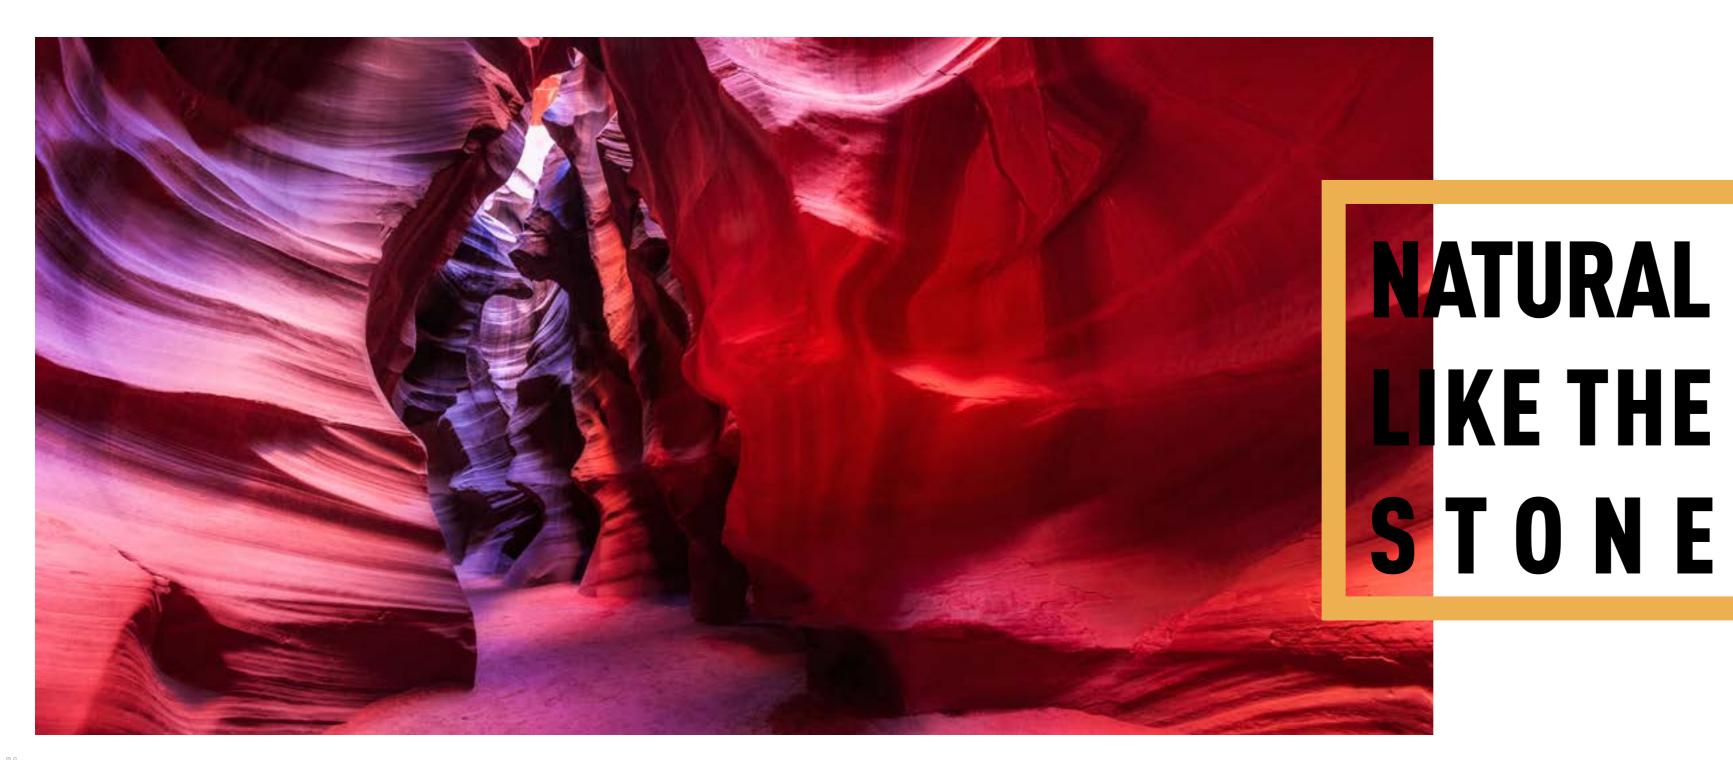

## METALLIC COLLECTION

**RECOVER** Binder p. 114

**RECOVER** Binder p. 106

**Q50** - Dark Brushed Silver

**RECOVER** Binder p. 107

**Q2** - Brushed Silver

From a "New-York apartment" look in grey stone through to polished concrete, our Natural Stone range will meet your trendy decorative desires. From the floor to the walls, grab a variety of colour tones to deck out all your rooms. What is the charm of a "natural stone" look in a room? The impression of small, controlled imperfections...

It allows you to give life to all your desires, from the most traditional to the most contemporary.

For its chic and original side, natural stone has crossed the ages to offer you the widest range of possibilities.

### NATURAL COLLECTION

**W6**- Rust

Unique materials and colours await you in our Textile range.

Ideal for creating a modern but unstructured look! Attract the eye and stir emotions in a bedroom or a dining room thanks to the hypnotic textures of the highly numerous models of the range. As in fashion, textile in décor is a matter of good taste and toning.