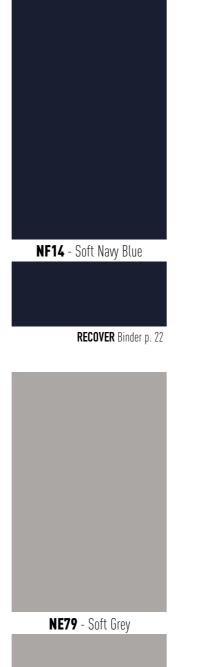

#### MARBLE COLLECTION

**RECOVER** Binder p. 112

Look at life in colour with our Solid Colour range! Each colour creates a unique atmosphere. Whether "pop" or sober, they embellish your walls and furniture. What are you waiting for? Give your bedrooms or lounges their own unique personality!

M9 —

Combine emotion and joie de vivre

Blue, green, orange, pink... The solid colour adhesive coverings range of **RECOVER** will seduce you if you are fan of solid colour decoration! Change the colour of your furniture or your walls according to your taste and desire.

#### SOLID COLUR COLLECTION

| RMO6 - Dark Grey  RECOVER Binder p. 21 | <b>K5</b> - Grey Velvet  RECOVER Binder p. 21 | <b>K7</b> - Cream Grey  RECOVER Binder p. 21 | <b>K4</b> - Solid Light Brown  RECOVER Binder p. 21 | RMO4 - Brown Chocolate  RECOVER Binder p. 21 | <b>L2</b> - Orangey-Red Velvet Grain  RECOVER Binder p. 20 | <b>L50</b> - Coral  RECOVER Binder p. 115 | L3 - Florida Orange Velvet Grain  RECOVER Binder p. 20 | NE53 - Peach Light  RECOVER Binder p. 20 | M8 - Bright Yellow  RECOVER Binder p. 20 |
|----------------------------------------|-----------------------------------------------|----------------------------------------------|-----------------------------------------------------|----------------------------------------------|------------------------------------------------------------|-------------------------------------------|--------------------------------------------------------|------------------------------------------|------------------------------------------|
|                                        |                                               |                                              |                                                     |                                              |                                                            |                                           |                                                        |                                          |                                          |
| <b>N3</b> - Eggshell Velvet Grain      | <b>NF06</b> - Blues                           | <b>04</b> - Bleu Céleste                     | <b>06</b> - Solid Light Blue                        | <b>M4</b> - Solid Pale Blue                  | <b>M5</b> - Poison Green                                   | <b>NE54</b> - Clean Mint                  | <b>K6</b> - Grey                                       | <b>M7</b> - Brio Cream Velvet            | <b>M10</b> - Solid Ligh Grey             |
| RECOVER Binder p. 21                   | RECOVER Binder p. 20                          | RECOVER Binder p. 20                         | RECOVER Binder p. 20                                | RECOVER Binder p. 20                         | RECOVER Binder p. 20                                       | RECOVER Binder p. 19                      | RECOVER Binder p. 21                                   | RECOVER Binder p. 21                     | RECOVER Binder p. 20                     |