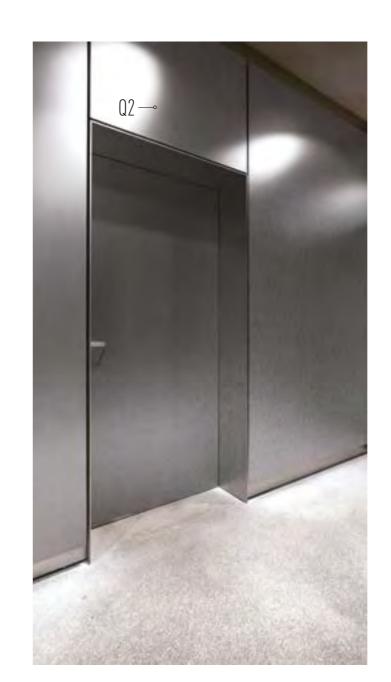

## METALLIC COLLECTION

**RECOVER** Binder p. 114

**RECOVER** Binder p. 106

**Q50** - Dark Brushed Silver

**RECOVER** Binder p. 107

**Q2** - Brushed Silver

From a "New-York apartment" look in grey stone through to polished concrete, our Natural Stone range will meet your trendy decorative desires. From the floor to the walls, grab a variety of colour tones to deck out all your rooms. What is the charm of a "natural stone" look in a room? The impression of small, controlled imperfections...